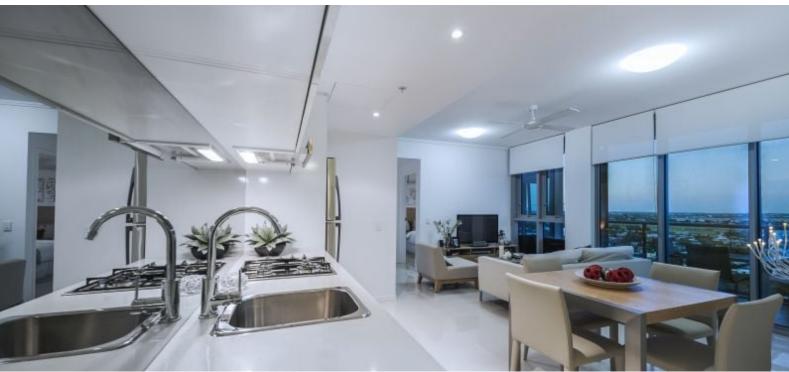

It presents as new, modern level apartment that enjoys a private position in the prestigious Harbour One Tower, with a birdseye panorama views of Hamilton, Ascot and as far as Moreton Bay through the double glazed floor to ceiling windows.

A spacious open plan layout with 2.7 metre high ceilings incorporates top of the range quality appliances and is air conditioned throughout. The modern gourmet kitchen flows effortlessly with the lounge/dinning to your private spacious balcony.