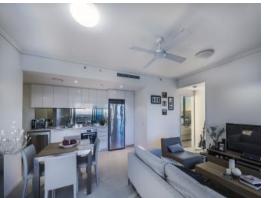

A spacious open plan layout with 2.7 metre high ceilings incorporates top of the range quality appliances and is air conditioned throughout. The modern gourmet kitchen flows effortlessly with the lounge/dinning to your private spacious balcony.