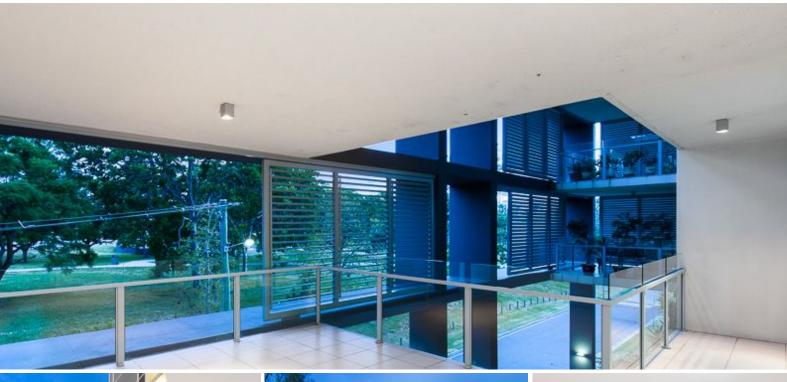

## Huge 126 sqm Apartment, Secure 2 Car Spaces +2 x Storage, Gym, Pool!!

This delightful 2 bedroom apartment features relaxing views from the huge front, glassed framed balcony. The Master Suite with double hanging walk through robe and ensuite has access to the balcony through floor to ceiling glass doors. The second bedroom with an ensuite, has built ins and own study nook.

The fully carpeted lounge and dining room also opens out to the front balcony with large multi fold slide back doors providing a delightful indoor/outdoor feel.

The modern kitchen, with stone benchtops and breakfast bar, gas cooktop with wok burner, electric oven, double bowl sink with insinkerator, dishwasher, rangehood and 2 pak cabinetry with double fridge cavity is spacious and functional.