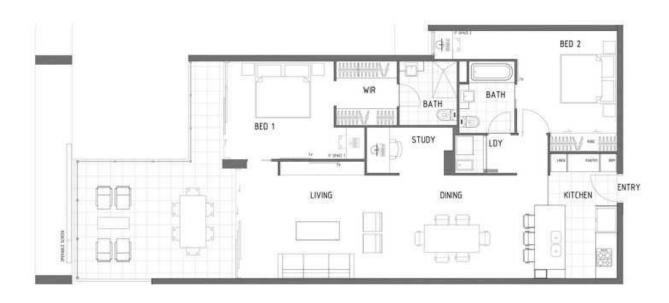

## Huge 126 sqm Apartment, Secure 2 Car Spaces +2 x Storage, Gym, Pool!!

This delightful 2 bedroom apartment features relaxing views from the huge front, glassed framed balcony. The Master Suite with double hanging walk through robe and ensuite has access to the balcony through floor to ceiling glass doors. The second bedroom with an ensuite, has built ins and own study nook.

The fully carpeted lounge and dining room also opens out to the front balcony with large multi fold slide back doors providing a delightful indoor/outdoor feel.

The modern kitchen, with stone benchtops and breakfast bar, gas cooktop with wok burner, electric oven, double bowl sink with insinkerator, dishwasher, rangehood and 2 pak cabinetry with double fridge cavity is spacious and functional.

Additionally, and to the side of the lounge area, is a small study with built in desk and shelving offering convenience and visibility.

The quality and style of the complex is first class with on site management, resort style