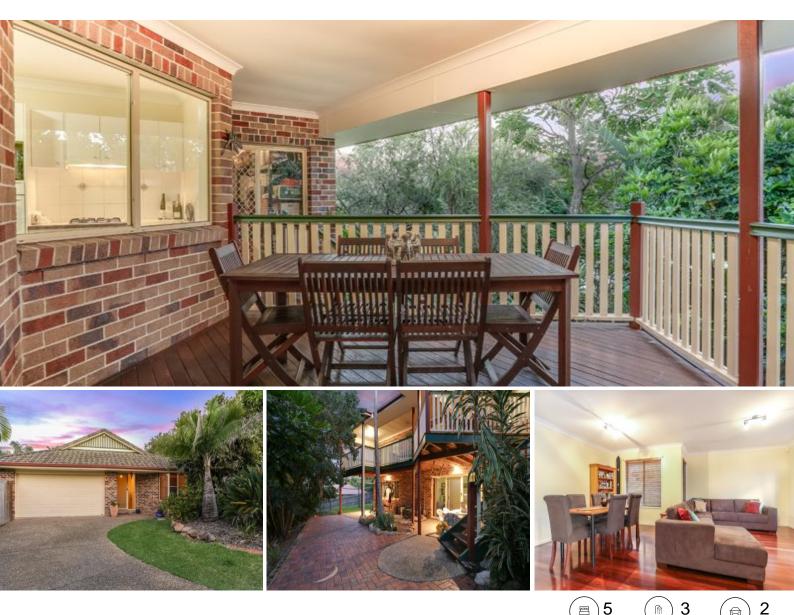

## Huge Family Home - Dual living

Nestled in a quiet cul-de-sac inside the highly sought after Arlington Estate in Arana Hills, this lowset at the top family home is the perfect purchase for those seeking a roomy property. With a total of five bedrooms, two kitchens and three bathrooms spread across two levels.

Set out on a spacious 796m2 land block, there's immense yard space and established gardens giving you privacy but managing not to block your breeze and beautiful views to the surrounding area. Furthermore, a range of desired amenities are nearby to the home including a local shops, childcare, public transport options, sporting facilities and beautiful parks for leisure.

0 Living / lounge area fitting the largest of couches and set into bay window

0 Internal staircase

Kitchen with dining, living space that overlooks rear deck 0

0 Huge main bedroom with massive walk in robe and ensuite fit for a king.

0 Main with access to the rear deck

High and private rear deck looking through to the surrounding 0 mountain ranges

Price:

\$655,000

E

**A** 

**Darrin Leung** 0404 903 299

LEVEL 1