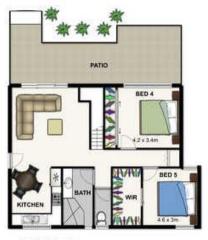

0 Living / lounge area fitting the largest of couches and set into bay window

0 Internal staircase

Kitchen with dining, living space that overlooks rear deck 0

0 Huge main bedroom with massive walk in robe and ensuite fit for a king.

0 Main with access to the rear deck

High and private rear deck looking through to the surrounding 0 mountain ranges

Price:

\$655,000

E

**A** 

**Darrin Leung** 0404 903 299

LEVEL 1

INT: 253 sqm EXT: 56 sqm TOTAL: 309 sqm

11 JANET PL, ARANA HILLS

This floor plan is not to scale. Areas and dimensions are approximate and therefore plan should only be used for illustrative purposes. Plants are decorative only.