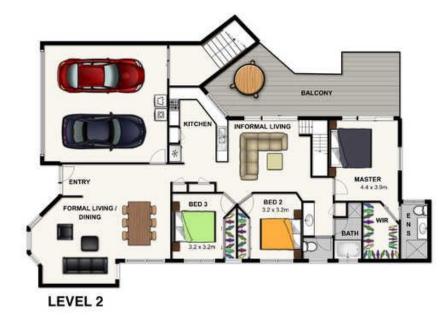

0 Living / lounge area fitting the largest of couches and set into bay window

0 Internal staircase

Kitchen with dining, living space that overlooks rear deck 0

0 Huge main bedroom with massive walk in robe and ensuite fit for a king.

0 Main with access to the rear deck

High and private rear deck looking through to the surrounding 0 mountain ranges

Price:

\$655,000

E

**A** 

**Darrin Leung** 0404 903 299

LEVEL 1

INT: 253 sqm EXT: 56 sqm TOTAL: 309 sqm

11 JANET PL, ARANA HILLS

This floor plan is not to scale. Areas and dimensions are approximate and therefore plan should only be used for illustrative purposes. Plants are decorative only.