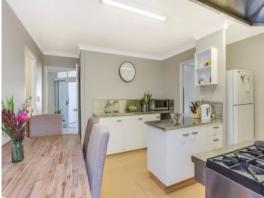

Armed with a huge master suite with a wardrobe, renovated ensuite with double shower heads and room for a study area, this stunning apartment also features a rear balcony with a leafy outlook.

Foodies will find an enormous kitchen complete with an impressive commercial grade free standing stove, stainless steel bench tops and an abundance of cupboard space.