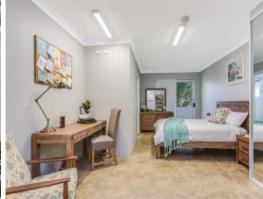

Armed with a huge master suite with a wardrobe, renovated ensuite with double shower heads and room for a study area, this stunning apartment also features a rear balcony with a leafy outlook.

Foodies will find an enormous kitchen complete with an impressive commercial grade free standing stove, stainless steel bench tops and an abundance of cupboard space.