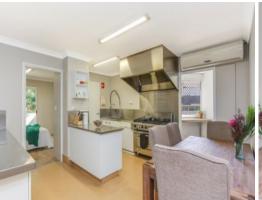

Armed with a huge master suite with a wardrobe, renovated ensuite with double shower heads and room for a study area, this stunning apartment also features a rear balcony with a leafy outlook.

Foodies will find an enormous kitchen complete with an impressive commercial grade free standing stove, stainless steel bench tops and an abundance of cupboard space.