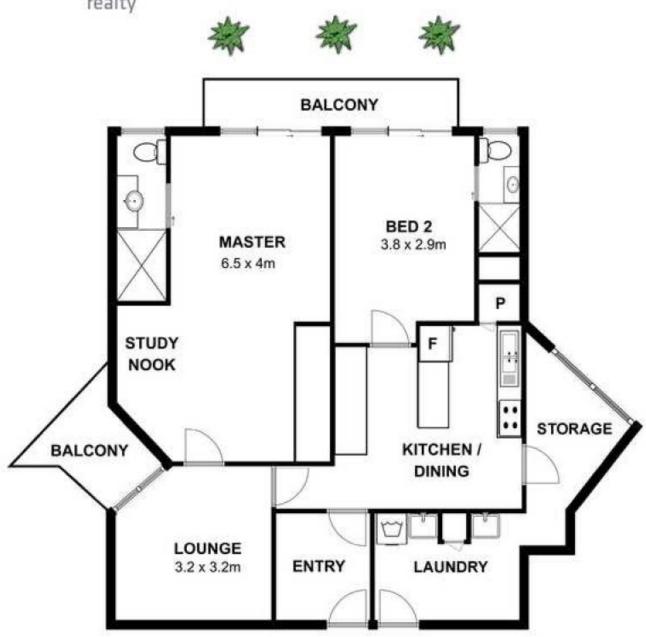

## 106m2 Massive Renovated Apartment

\*Included in Body Corporate fees are gas & electricity - \$1,283.66 per quarter\*

At over 106m2 this renovated apartment creates a stir with all lucky enough to view it. In modern apartments it's rare to find individuality yet this unit manages to scream "unique" to everyone.

Armed with a huge master suite with a wardrobe, renovated ensuite with double shower heads and room for a study area, this stunning apartment also features a rear balcony with a leafy outlook.

Foodies will find an enormous kitchen complete with an impressive commercial grade free standing stove, stainless steel bench tops and an abundance of cupboard space.

## 8/592 SANDGATE RD, CLAYFIELD

95 sqm 11 sqm 106 sqm Floor Plan measurements are approximate and for illustrative purposes only.
Foor plan created by RPM Rolley Photo Media