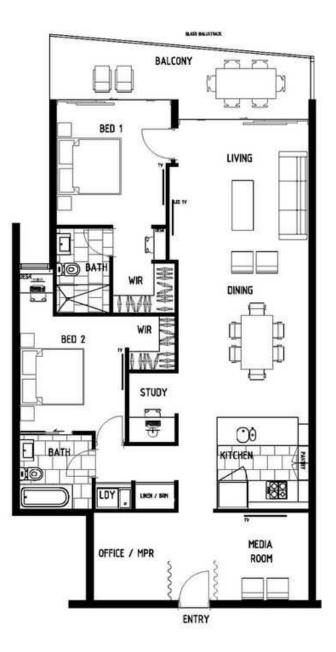

Totalling 126 sqm this apartment features two large bedrooms with walk-in wardrobes and two bathrooms sure to make it an attractive proposition to both property investment and executive live-in residency seekers. It also includes an additional office room as well as a library/sitting room for reading. All high quality miele appliances including coffee machine & wine fridge. There are two study nooks and one secure car park as well as a large balcony for a perfect evening dinner. All living and bed rooms come with air conditioning. CavCorp have undoubtedly reinforced their status as developers of the highest quality.