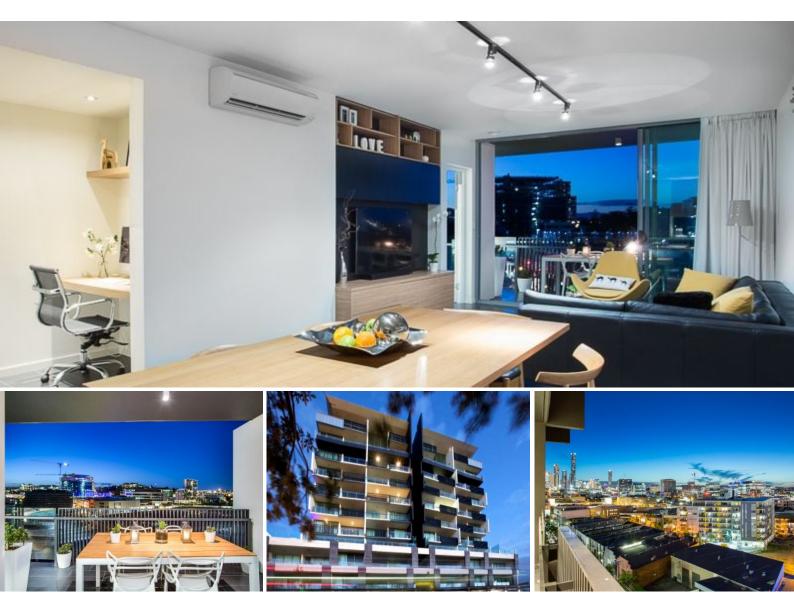

## Luxury Sub-Penthouse in Teneriffe's Premiere Apartments

Known for it's premier lifestyle location in Teneriffe, this luxurious sub-penthouse apartment epitomises executive living. It forms part of the glamorous COMO complex on Wyandra Street, and was built by the renowned award winning developer CavCorp merely 2.5 years ago. COMO homeowners are treated to high security and key swipe entry, underground car parking, on-site management, lift access, a swimming pool, tanning deck and gym with breathtaking city views.

Totalling 126 sqm this apartment features two large bedrooms with walk-in wardrobes and two bathrooms sure to make it an attractive proposition to both property investment and executive live-in residency seekers. It also includes an additional office room as well as a library/sitting room for reading. All high quality miele appliances including coffee machine & wine fridge. There are two study nooks and one secure car park as well as a large balcony for a perfect evening dinner. All living and bed rooms come with air conditioning. CavCorp have undoubtedly reinforced their status as developers of the highest quality.

By living in COMO you'll have daily access to a paradise within the confines of the comple

Price:

\$752500

目)2

R

2

A

**Robert Lamprecht** 0419 999 989