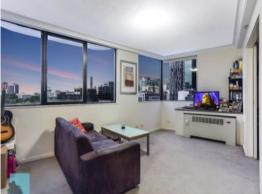

Located on the 16th floor in the recently renovated Park Ridges Hotel, Unit 161 is a unique one bedroom, one bathroom apartment boasting scenic views of Roma Street Parklands, Brisbane River and the city. This fully furnished unit features a large wooden kitchen bench and more storage to aid in the liveability of this well-designed unit.