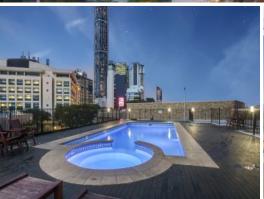

Located on the 16th floor in the recently renovated Park Ridges Hotel, Unit 161 is a unique one bedroom, one bathroom apartment boasting scenic views of Roma Street Parklands, Brisbane River and the city. This fully furnished unit features a large wooden kitchen bench and more storage to aid in the liveability of this well-designed unit.