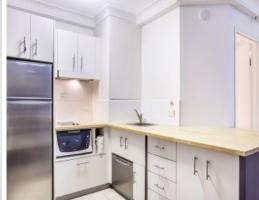

Located on the 16th floor in the recently renovated Park Ridges Hotel, Unit 161 is a unique one bedroom, one bathroom apartment boasting scenic views of Roma Street Parklands, Brisbane River and the city. This fully furnished unit features a large wooden kitchen bench and more storage to aid in the liveability of this well-designed unit.