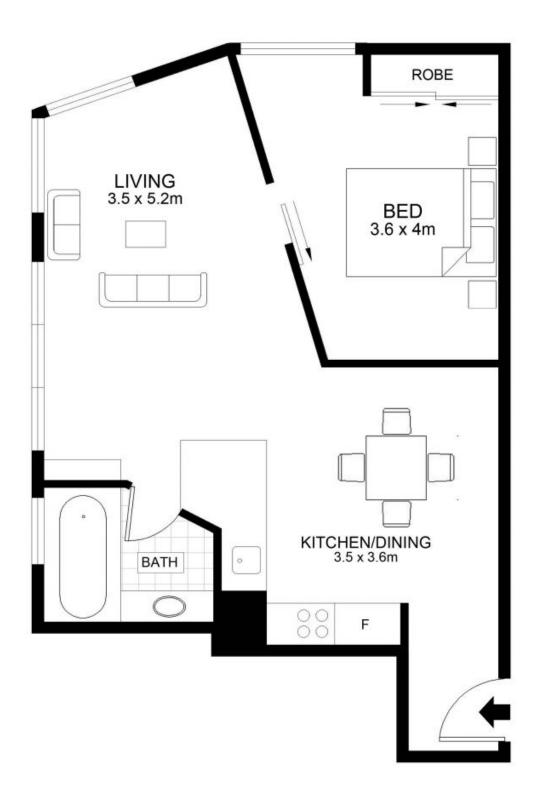

Located on the 16th floor in the recently renovated Park Ridges Hotel, Unit 161 is a unique one bedroom, one bathroom apartment boasting scenic views of Roma Street Parklands, Brisbane River and the city. This fully furnished unit features a large wooden kitchen bench and more storage to aid in the liveability of this well-designed unit.

## Apartment Features:

- Rates \$1294 per year
- Body Corp \$7187 per year
- Water \$992 per year
- Electricity \$1151
- Rental return \$390pw

Price:

Robert Lamprecht Robert Lamprecht

0419 999 989

0419 999 989