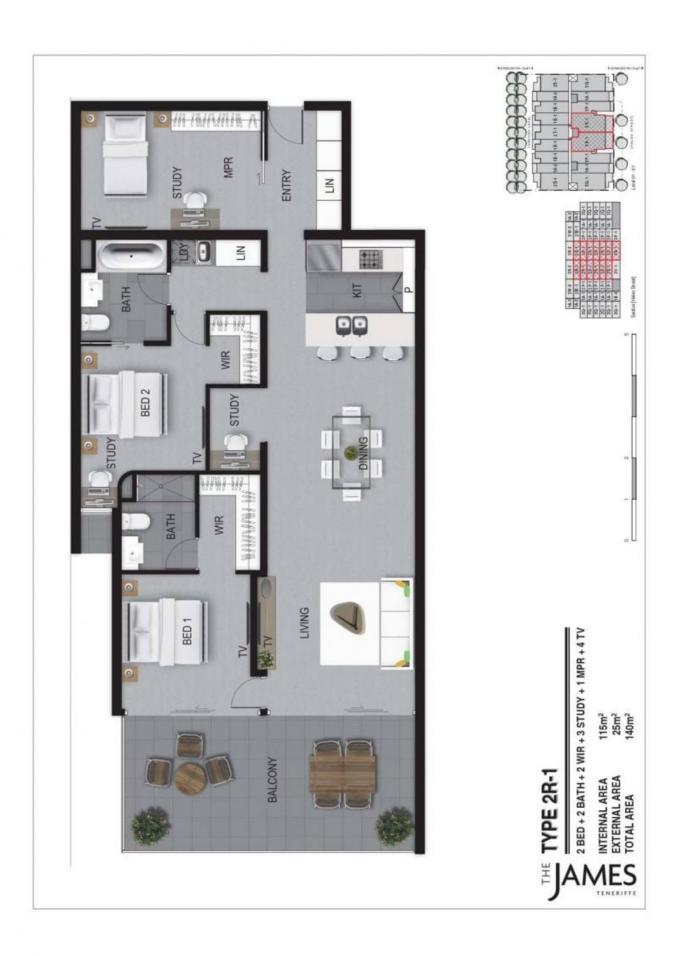

## LARGE 140SQM SUB-PENTHOUSE IN PREMIERE TENERIFFE

Multi award winning luxury residence located in the heart of Brisbane?s richest lifestyle precinct.

Our largest level 7, 2 bedroom + multi-purpose room or 3rd bedroom is now on offer

Situated in Teneriffe, arguably Brisbane's premier inner-city suburb, is this glamorous sub-penthouse apartment at The James. Opened to the public in 2015 and built by the award-winning CavCorp organisation, this practically new home contains two spacious bedrooms, a large mutli-purpose room and two bathrooms to form the largest unit within the entire residential complex. Coming in at 140sqm, the lavish apartment also includes one car park, two study areas and a large balcony for entertainment and relaxation purposes.