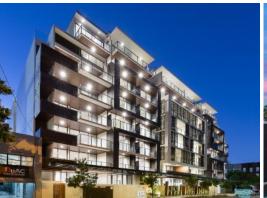

Situated in Teneriffe, arguably Brisbane's premier inner-city suburb, is this glamorous sub-penthouse apartment at The James. Opened to the public in 2015 and built by the award-winning CavCorp organisation, this practically new home contains two spacious bedrooms, a large mutli-purpose room and two bathrooms to form the largest unit within the entire residential complex. Coming in at 140sqm, the lavish apartment also includes one car park, two study areas and a large balcony for entertainment and relaxation purposes.

Inside the apartment can be found high-quality amenities such as miele appliances, air-conditioning, built-in wardrobes, swipe access security and stone kitchen island benches. An additional perk of living inside The James is the immediate access to a range of facilities including a complex vegetable patch, communal gym with city views and a 15 metre swimmin