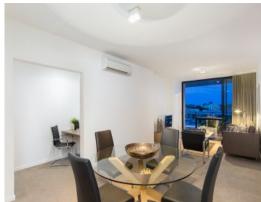

Situated in Teneriffe, arguably Brisbane's premier inner-city suburb, is this glamorous sub-penthouse apartment at The James. Opened to the public in 2015 and built by the award-winning CavCorp organisation, this practically new home contains two spacious bedrooms, a large mutli-purpose room and two bathrooms to form the largest unit within the entire residential complex. Coming in at 140sqm, the lavish apartment also includes one car park, two study areas and a large balcony for entertainment and relaxation purposes.

Inside the apartment can be found high-quality amenities such as miele appliances, air-conditioning, built-in wardrobes, swipe access security and stone kitchen island benches. An additional perk of living inside The James is the immediate access to a range of facilities including a complex vegetable patch, communal gym with city views and a 15 metre swimmin