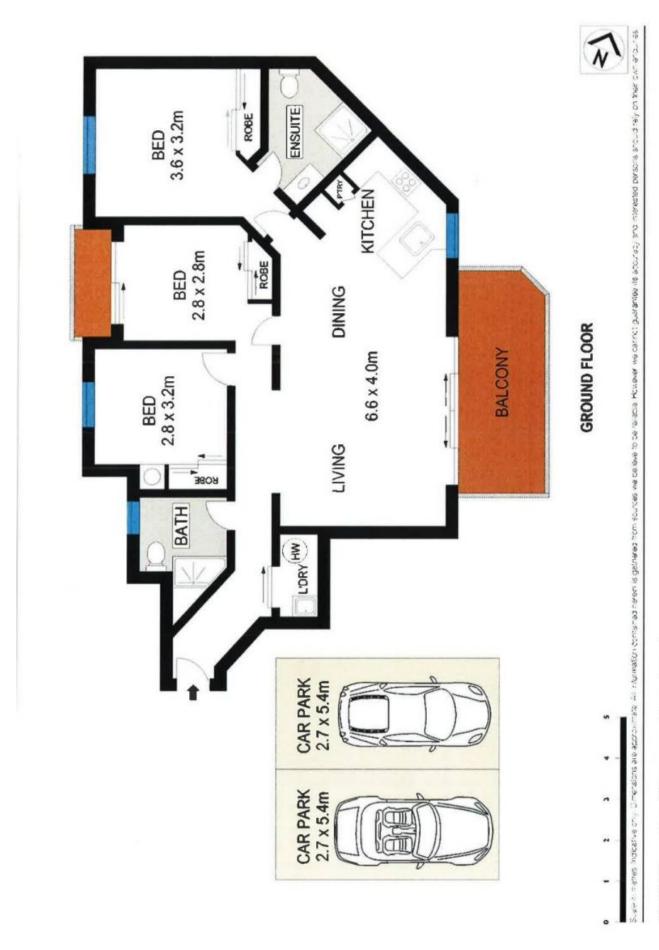

## Top Level, Spacious, Low Body Corporate! Best Value In Newstead!

Contact Robert to view the property.

If you are looking for an open plan three bedroom apartment with views both front and back, two car parking side by side, a storage unit, all located in one of Brisbane's fastest up and coming centrally located suburbs, then this is it!

Located on the top level with a dual balcony, you will feel like the king of the mountain with a leafy outlook overlooking the pool, facing towards the Brisbane River as well as city views from the second balcony.

Comprising of only 58 units, Riverstead Apartments is situated only minutes from Newstead Park, Gasworks precinct, Brisbane CBD, Teneriffe's river walk, you can enjoy a fantastic lifestyle of style and convenience.

The unit features includes:

- Low Body Corporate around \$4976 per year.
- Over \$205,000 in the sinking fund

\$565000 Price:

**Robert Lamprecht** 0419 999 989

58/52 Newstead Terrace, Newstead