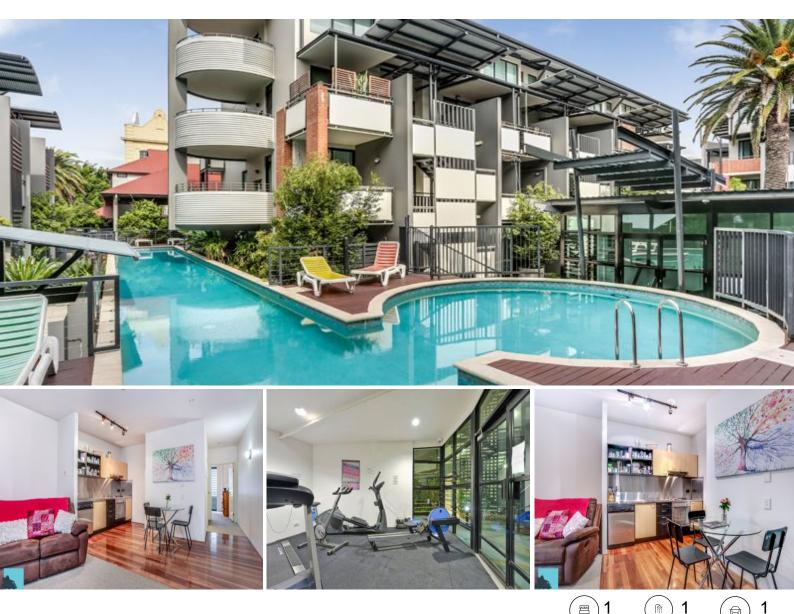

## Paging First Home Buyers & Investors!

Please call Robert to arrange a viewing 0419 999 989.

First home buyers and investors alike must inspect this ground level, courtyard apartment! Currently rented for \$390 per week this entry level property is located in the heart of Teneriffe with everything conveniently at your doorstep eliminating the need for a vehicle.Located directly across from the City Cat terminal and bus stop as well as being within walking distance to all the shops, restaurants and bars makes it very easy to enjoy the lifestyle that Teneriffe is well known for.

The innovative and architectural design of "The Cannery" apartments has created a spacious layout with distance between the living area and bedroom. The kitchen features stainless steel gourmet bench tops and splash-backs and European appliances and polished timber floors. The living area opens out to the private balcony and the large bedroom with built in robe has plenty of room for a desk also.

Other features to compliment this apartment include a lap pool, a gymnasium, security intercom, excellent onsite management, and landscaped gardens.

Price:

Sold

**Robert Lamprecht** 0419 999 989