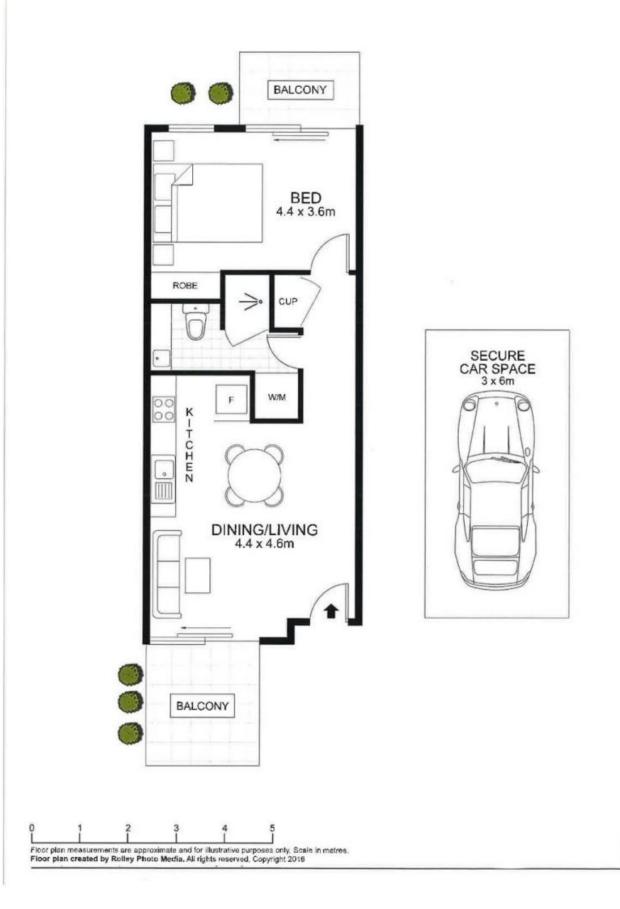

The innovative and architectural design of "The Cannery" apartments has created a spacious layout with distance between the living area and bedroom. The kitchen features stainless steel gourmet bench tops and splash-backs and European appliances and polished timber floors. The living area opens out to the private balcony and the large bedroom with built in robe has plenty of room for a desk also.