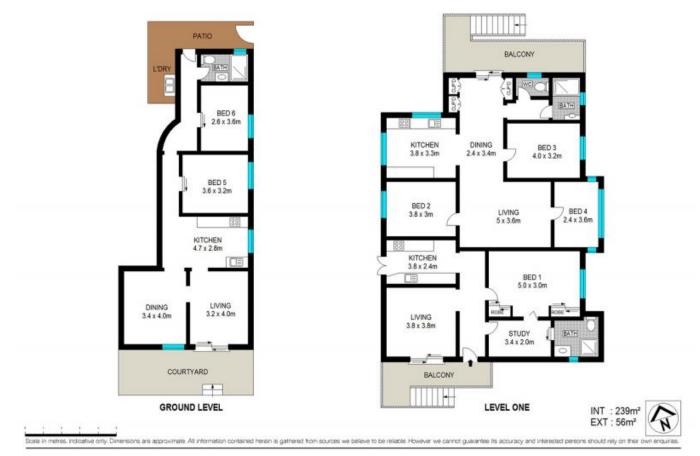

## 810sqm, City Views, Stones Throw Away From Everything..

Please contact Robert to view the property.

Perfectly positioned on top of Victoria Street's hill in Kelvin Grove, this 810sqm pre-war property is three kilometres away from Brisbane's central business district and boasts dazzling city views. Split into three dwellings that provide a total of \$1077 per week in rental returns, this unique residency has six bedrooms, three kitchens, three bathrooms and multiple dining and living areas sure to attract smart investors.