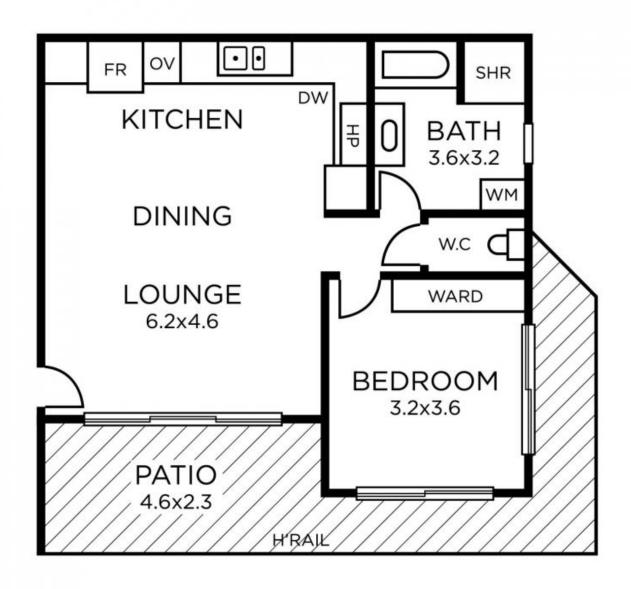

## **SOLD IN 2 WEEKS!**

This renovated large one bedroom apartment with tiled floors, black granite bench tops, electric cooking facilities and suspended ceilings is ready for you to enjoy. Boasting a wraparound verandah with a north-east aspect that brings a beautiful breeze, both settings inside and outside this home are perfect for relaxing and entertaining with family and friends. Only six kilometres from the central business district and with security intercom, a lock-up garage with storage, complex parking for visitors and well maintained residential gardens, this unit's immensely attractive. A must see property, local cafes, public transport options and a Woolworths are right on the doorstep of 49 Bower Street, Annerley. Don't miss out on

Property Features:

- 72 sqm of living
- Recently renovated
- Breezy north east aspect
- Low body corporate \$ 2160 per year
- Approximately rental return \$320pw
- Eight in the complex
- One secure car lockup with ample storage