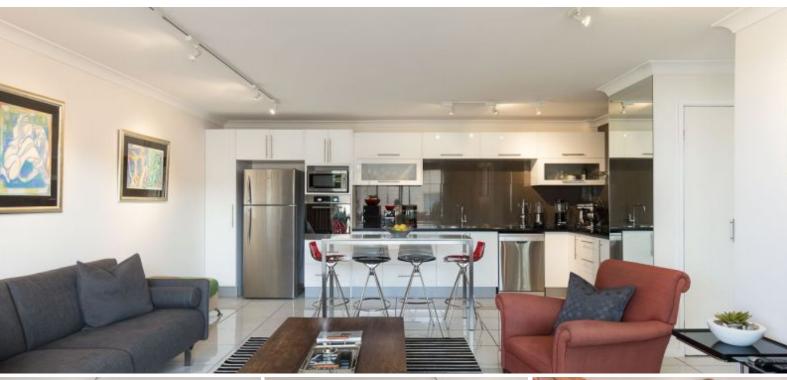

## **SOLD IN 2 WEEKS!**

This renovated large one bedroom apartment with tiled floors, black granite bench tops, electric cooking facilities and suspended ceilings is ready for you to enjoy. Boasting a wraparound verandah with a north-east aspect that brings a beautiful breeze, both settings inside and outside this home are perfect for relaxing and entertaining with family and friends. Only six kilometres from the central business district and with security intercom, a lock-up garage with storage, complex parking for visitors and well maintained residential gardens, this unit's immensely attractive. A must see property, local cafes, public transport options and a Woolworths are right on the doorstep of 49 Bower Street, Annerley. Don't miss out on

Property Features:

- 72 sqm of living
- Recently renovated
- Breezy north east aspect
- Low body corporate \$ 2160 per year
- Approximately rental return \$320pw
- Eight in the complex
- One secure car lockup with ample storage