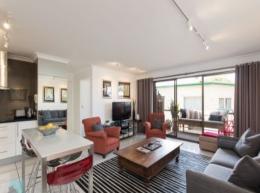

## **SOLD IN 2 WEEKS!**

This renovated large one bedroom apartment with tiled floors, black granite bench tops, electric cooking facilities and suspended ceilings is ready for you to enjoy. Boasting a wraparound verandah with a north-east aspect that brings a beautiful breeze, both settings inside and outside this home are perfect for relaxing and entertaining with family and friends. Only six kilometres from the central business district and with security intercom, a lock-up garage with storage, complex parking for visitors and well maintained residential gardens, this unit's immensely attractive. A must see property, local cafes, public transport options and a Woolworths are right on the doorstep of 49 Bower Street, Annerley. Don't miss out on

Property Features:

- 72 sqm of living
- Recently renovated
- Breezy north east aspect
- Low body corporate \$ 2160 per year
- Approximately rental return \$320pw
- Eight in the complex
- One secure car lockup with ample storage