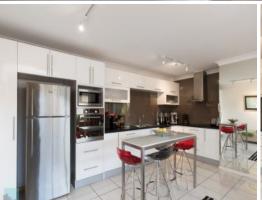

## **SOLD IN 2 WEEKS!**

This renovated large one bedroom apartment with tiled floors, black granite bench tops, electric cooking facilities and suspended ceilings is ready for you to enjoy. Boasting a wraparound verandah with a north-east aspect that brings a beautiful breeze, both settings inside and outside this home are perfect for relaxing and entertaining with family and friends. Only six kilometres from the central business district and with security intercom, a lock-up garage with storage, complex parking for visitors and well maintained residential gardens, this unit's immensely attractive. A must see property, local cafes, public transport options and a Woolworths are right on the doorstep of 49 Bower Street, Annerley. Don't miss out on

Property Features:

- 72 sqm of living
- Recently renovated
- Breezy north east aspect
- Low body corporate \$ 2160 per year
- Approximately rental return \$320pw
- Eight in the complex
- One secure car lockup with ample storage