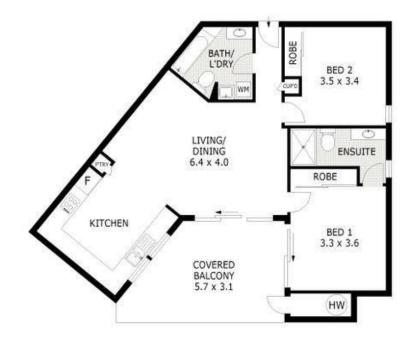

## **Property Features:**

- Low Body Corporate around \$2268 per year
- Utilities around \$254qtr Rates \$313qtr, \$400pw week rent
- 2 spacious bedrooms, 2 bathrooms with ensuite
- Air conditioning in all rooms
- Air conditioning units not facing into the balcony
- One of six units
- Top level open plan living design
- Kitchen window & balcony connectivity
- Kitchen with stainless steel appliances including dishwasher
- City & Park Views
- Secure entry foyer with intercom
- Single lock-up garage

## 0 1 2 3 4 5

Scale in metres. Indicative only. Dimensions are approximate. All information contained herein is gathered from sources we believe to be reliable. However we cannot guarantee its accuracy and interested parties should rely on their own enquiries.