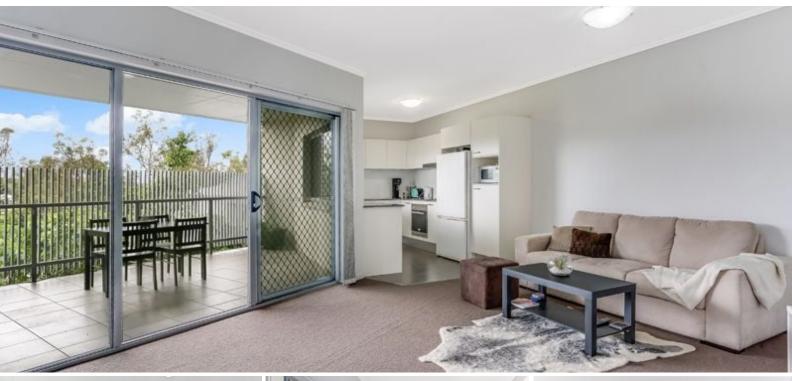

## Top Level Living. City & Park Views!

Seven kilometres west of Brisbane's central business district, unit five's front door opens up to reveal a modern 93sqm home that flows from the entrance to a covered balcony that showcases a leafy parkland outlook with hints of the city's skyline in the background.

## **Property Features:**

- Low Body Corporate around \$2268 per year
- Utilities around \$254qtr Rates \$313qtr, \$400pw week rent
- 2 spacious bedrooms, 2 bathrooms with ensuite
- Air conditioning in all rooms
- Air conditioning units not facing into the balcony
- One of six units
- Top level open plan living design
- Kitchen window & balcony connectivity
- Kitchen with stainless steel appliances including dishwasher
- City & Park Views
- Secure entry foyer with intercom
- Single lock-up garage