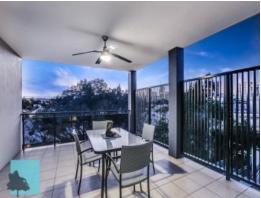

Opening up to a generous 69sqm floor plan, tiled living and dining areas fitted with air-conditioning are accompanied by stone kitchen bench tops and stainless steel appliances. Flowing out to a spacious balcony with scintillating city views, the outdoor area is perfect for hosting guests. Other notable amenities at the complex include secure underground car parking, 4sqm storage cage and a lavish swimming pool.