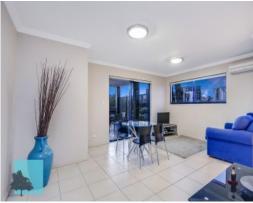

Opening up to a generous 69sqm floor plan, tiled living and dining areas fitted with air-conditioning are accompanied by stone kitchen bench tops and stainless steel appliances. Flowing out to a spacious balcony with scintillating city views, the outdoor area is perfect for hosting guests. Other notable amenities at the complex include secure underground car parking, 4sqm storage cage and a lavish swimming pool.