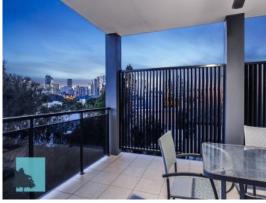

Opening up to a generous 69sqm floor plan, tiled living and dining areas fitted with air-conditioning are accompanied by stone kitchen bench tops and stainless steel appliances. Flowing out to a spacious balcony with scintillating city views, the outdoor area is perfect for hosting guests. Other notable amenities at the complex include secure underground car parking, 4sqm storage cage and a lavish swimming pool.