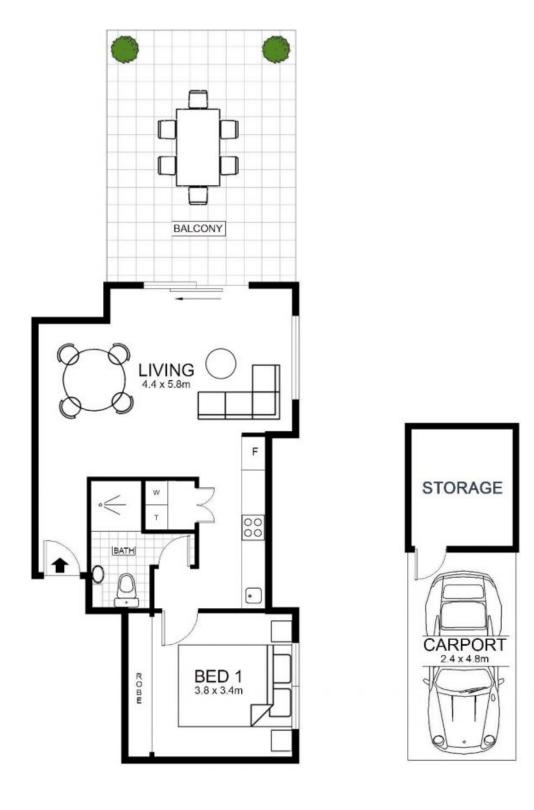

Opening up to a generous 69sqm floor plan, tiled living and dining areas fitted with air-conditioning are accompanied by stone kitchen bench tops and stainless steel appliances. Flowing out to a spacious balcony with scintillating city views, the outdoor area is perfect for hosting guests. Other notable amenities at the complex include secure underground car parking, 4sqm storage cage and a lavish swimming pool.

## Property Features:

- Build in 2012 ( new section of the complex )
- Rented at \$400pw
- One bedroom, one bathroom, one car park & 4sqm storage cage
- Located in the back of a quiet complex.
- Lift access