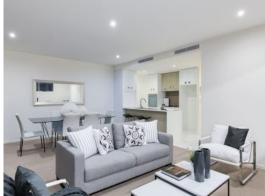

As soon as you enter the apartment you'll be amazed by the open plan living, beautiful stone top island bench overlooking the well lit living and dining areas and massive outdoor entertaining area with direct views to the pool. You even get your very own grass 19sqm patch beyond the patio..

Privately positioned within the complex to ensure peace and tranquillity this, two bedroom, two bathroom plus storage, apartment includes ducted air conditioning, built-in wardrobes with mirror from floor to ceiling, ceiling fans in bedrooms, stylish designed kitchen with gas Smeg appliances as well as high quality fixture and fittings.