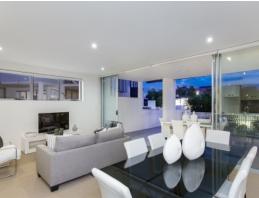

As soon as you enter the apartment you'll be amazed by the open plan living, beautiful stone top island bench overlooking the well lit living and dining areas and massive outdoor entertaining area with direct views to the pool. You even get your very own grass 19sqm patch beyond the patio..

Privately positioned within the complex to ensure peace and tranquillity this, two bedroom, two bathroom plus storage, apartment includes ducted air conditioning, built-in wardrobes with mirror from floor to ceiling, ceiling fans in bedrooms, stylish designed kitchen with gas Smeg appliances as well as high quality fixture and fittings.