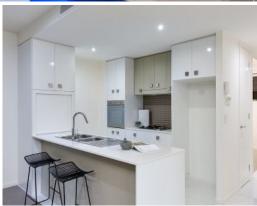

Privately positioned within the complex to ensure peace and tranquillity this, two bedroom, two bathroom plus storage, apartment includes ducted air conditioning, built-in wardrobes with mirror from floor to ceiling, ceiling fans in bedrooms, stylish designed kitchen with gas Smeg appliances as well as high quality fixture and fittings.