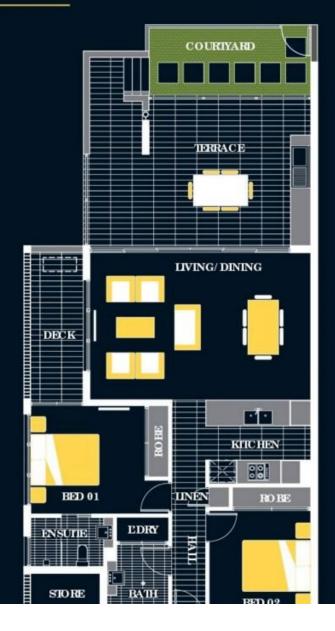

## typical 2 bedroom apartment type b1

SI Unit: 8, 33 SI Unit: 5 minor

| Bedroom:    | 2                |
|-------------|------------------|
| Bathroom:   | 2                |
| Inte ma l:  | $83m^2$          |
| Tèmace:     | $31m^2$          |
| Courtyards: | 19m <sup>2</sup> |
| Store Room: | $6m^2$           |