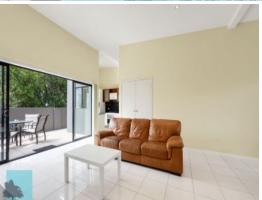

## 3.3 High Ceilings. Top level. Located at the back of the complex!

Spacious and affordable, this two bedroom, two bathroom apartment catches the eye. Peacefully nestled at the back of the 15-unit Aspire complex, there are countless amenities available. These include an open-plan layout, two spacious balconies, stone bench tops, tiled living areas, stainless steel appliances, internal laundry facilities and 3.3 metre high ceilings. Furthermore, access to a superb residential swimming pool and a tandem underground car park with an extremely large storage area make this home a tantalising prospect.

## Features:

- Body Corp \$768.75 qtr
- Rates around \$374 qtr
- Utilities \$283qtr
- Renting for \$385 per week
- Fully furnished
- ? Located at the back of the 15-unit Aspire complex allowing for peace and quiet.
- ? Amenities include two large balconies, stone bench tops, tiled living areas, stainless steel appliances, internal laundry, air-conditioning and 3.3 metre high ceilings.