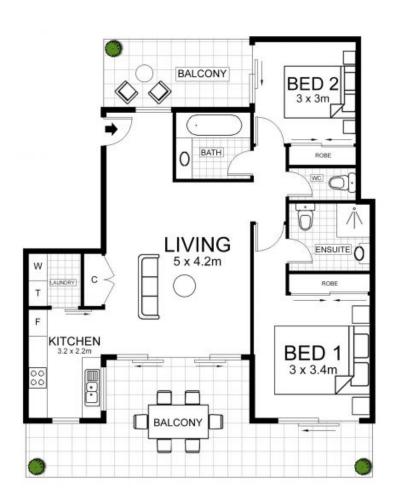

## 3.3 High Ceilings. Top level. Located at the back of the complex!

Spacious and affordable, this two bedroom, two bathroom apartment catches the eye. Peacefully nestled at the back of the 15-unit Aspire complex, there are countless amenities available. These include an open-plan layout, two spacious balconies, stone bench tops, tiled living areas, stainless steel appliances, internal laundry facilities and 3.3 metre high ceilings. Furthermore, access to a superb residential swimming pool and a tandem underground car park with an extremely large storage area make this home a tantalising prospect.

## Features:

- Body Corp \$768.75 qtr
- Rates around \$374 qtr
- Utilities \$283qtr
- Renting for \$385 per week
- Fully furnished
- ? Located at the back of the 15-unit Aspire complex allowing for peace and quiet.
- ? Amenities include two large balconies, stone bench tops, tiled living areas, stainless steel appliances, internal laundry, air-conditioning and 3.3 metre high ceilings.

Price:

Robert Lamprecht 0419 999 989

0 1 2 3 4 5
L J J J J J J Floor plan measurements are approximate and for illustrative purposes only. Scale in metres. Floor plan created by Rolley Photo Media. www.rolleyphotomedia.com.au

INTERNAL: 80m²
CAR SPACE: 41m²
EXTERNAL: 31m²
STORAGE: 15m²
TOTAL AREA: 167m²

11/233 Gympie Rd, Kedron