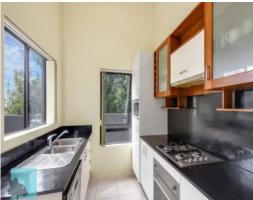

## 3.3 High Ceilings. Top level. Located at the back of the complex!

Spacious and affordable, this two bedroom, two bathroom apartment catches the eye. Peacefully nestled at the back of the 15-unit Aspire complex, there are countless amenities available. These include an open-plan layout, two spacious balconies, stone bench tops, tiled living areas, stainless steel appliances, internal laundry facilities and 3.3 metre high ceilings. Furthermore, access to a superb residential swimming pool and a tandem underground car park with an extremely large storage area make this home a tantalising prospect.

## Features:

- Body Corp \$768.75 qtr
- Rates around \$374 qtr
- Utilities \$283qtr
- Renting for \$385 per week
- Fully furnished
- ? Located at the back of the 15-unit Aspire complex allowing for peace and quiet.
- ? Amenities include two large balconies, stone bench tops, tiled living areas, stainless steel appliances, internal laundry, air-conditioning and 3.3 metre high ceilings.