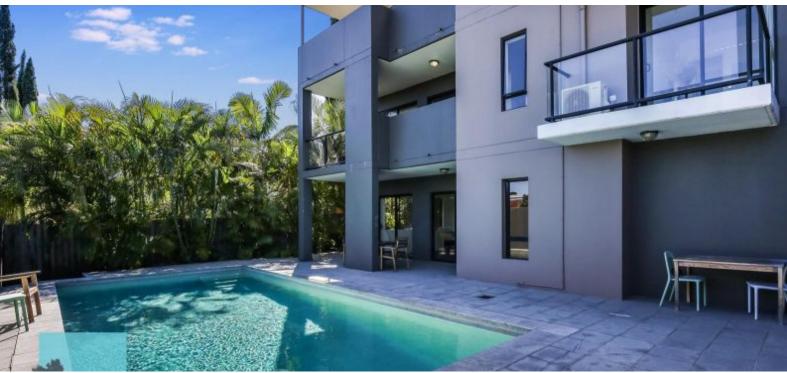

## 3.3 High Ceilings. Top level. Located at the back of the complex!

Spacious and affordable, this two bedroom, two bathroom apartment catches the eye. Peacefully nestled at the back of the 15-unit Aspire complex, there are countless amenities available. These include an open-plan layout, two spacious balconies, stone bench tops, tiled living areas, stainless steel appliances, internal laundry facilities and 3.3 metre high ceilings. Furthermore, access to a superb residential swimming pool and a tandem underground car park with an extremely large storage area make this home a tantalising prospect.

## Features:

- Body Corp \$768.75 qtr
- Rates around \$374 qtr
- Utilities \$283qtr
- Renting for \$385 per week
- Fully furnished
- ? Located at the back of the 15-unit Aspire complex allowing for peace and quiet.
- ? Amenities include two large balconies, stone bench tops, tiled living areas, stainless steel appliances, internal laundry, air-conditioning and 3.3 metre high ceilings.