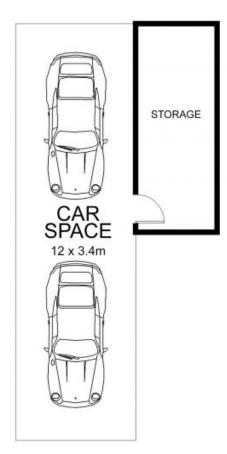

## 3.3 High Ceilings. Top level. Located at the back of the complex!

Spacious and affordable, this two bedroom, two bathroom apartment catches the eye. Peacefully nestled at the back of the 15-unit Aspire complex, there are countless amenities available. These include an open-plan layout, two spacious balconies, stone bench tops, tiled living areas, stainless steel appliances, internal laundry facilities and 3.3 metre high ceilings. Furthermore, access to a superb residential swimming pool and a tandem underground car park with an extremely large storage area make this home a tantalising prospect.

INTERNAL: 80m²
CAR SPACE: 41m²
EXTERNAL: 31m²
STORAGE: 15m²
TOTAL AREA: 167m²

11/233 Gympie Rd, Kedron