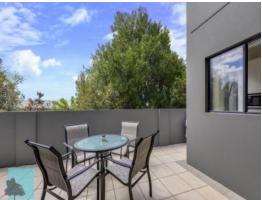

## 3.3 High Ceilings. Top level. Located at the back of the complex!

Spacious and affordable, this two bedroom, two bathroom apartment catches the eye. Peacefully nestled at the back of the 15-unit Aspire complex, there are countless amenities available. These include an open-plan layout, two spacious balconies, stone bench tops, tiled living areas, stainless steel appliances, internal laundry facilities and 3.3 metre high ceilings. Furthermore, access to a superb residential swimming pool and a tandem underground car park with an extremely large storage area make this home a tantalising prospect.

## Features:

- Body Corp \$768.75 qtr
- Rates around \$374 qtr
- Utilities \$283qtr
- Renting for \$385 per week
- Fully furnished
- ? Located at the back of the 15-unit Aspire complex allowing for peace and quiet.
- ? Amenities include two large balconies, stone bench tops, tiled living areas, stainless steel appliances, internal laundry, air-conditioning and 3.3 metre high ceilings.