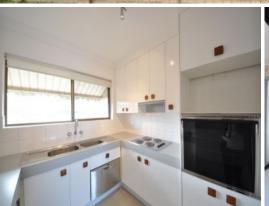

This top floor apartment features 2 bedrooms with built ins and a modern bathroom with the toilet separate from the bathroom. The kitchen features stainless steel appliances including dishwasher, electric stove top and oven which all flows perfectly into the fully tiled living area and onto the private balcony.

## Features include:

- 2 bed (Main bedroom with air-conditioning)
- 1 bathroom including shower/bath tub
- Modern kitchen with dishwasher, electric stove and oven

Price: \$360.00 per week

**Darrin Leung** 0404 903 299