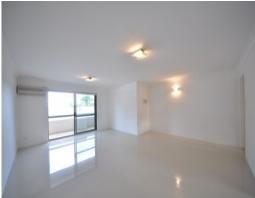

This top floor apartment features 2 bedrooms with built ins and a modern bathroom with the toilet separate from the bathroom. The kitchen features stainless steel appliances including dishwasher, electric stove top and oven which all flows perfectly into the fully tiled living area and onto the private balcony.