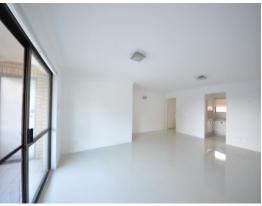

This top floor apartment features 2 bedrooms with built ins and a modern bathroom with the toilet separate from the bathroom. The kitchen features stainless steel appliances including dishwasher, electric stove top and oven which all flows perfectly into the fully tiled living area and onto the private balcony.