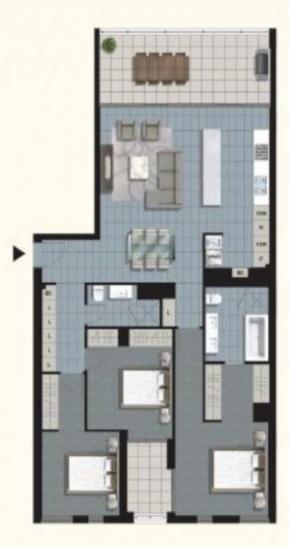

## MIRVAC DESIGNED LUXURIOUS 163SQM OOZES QUALITY!

Overlooking beautiful parklands and showcasing breathtaking river views arrives this upmarket home with three bedrooms, two bathrooms and two car parks inside Newstead's revered Park Apartments. Spanning a large 163sqm, this open-plan contemporary home is an exceptional example of Mirvac's commitment to developing prestigious property. Luxurious amenities at the opulent residency include Miele appliances, tiled flooring in main areas, high-quality stone and Corian bench tops, integrated internal storage, elegant bathrooms, zoned and ducted air-conditioning and a spacious balcony perfect for entertaining guests. Personifying luxury and elegance, this is a rare opportunity to purchase an apartment that will attract both families and those familiar with executive living.

## Property features:

- Spanning a large 163sqm, this contemporary home enjoys an open-plan design and features several world-class amenities.

- Healthy sinking fund of over \$591,000
- NBN internet and a spacious balcony perfect for entertaining guests.
- Storage unit in car park.
- Two kilometres from Brisbane's central business district.