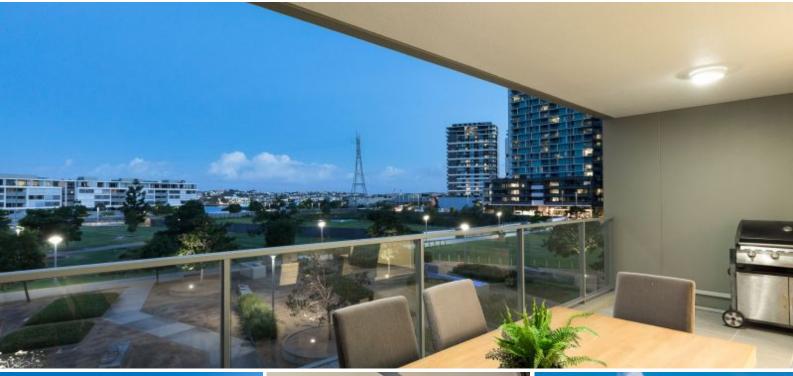

## MIRVAC DESIGNED LUXURIOUS 163SQM OOZES QUALITY!

Overlooking beautiful parklands and showcasing breathtaking river views arrives this upmarket home with three bedrooms, two bathrooms and two car parks inside Newstead's revered Park Apartments. Spanning a large 163sqm, this open-plan contemporary home is an exceptional example of Mirvac's commitment to developing prestigious property. Luxurious amenities at the opulent residency include Miele appliances, tiled flooring in main areas, high-quality stone and Corian bench tops, integrated internal storage, elegant bathrooms, zoned and ducted air-conditioning and a spacious balcony perfect for entertaining guests. Personifying luxury and elegance, this is a rare opportunity to purchase an apartment that will attract both families and those familiar with executive living.

## Property features:

- Spanning a large 163sqm, this contemporary home enjoys an open-plan design and features several world-class amenities.

- Healthy sinking fund of over \$591,000
- NBN internet and a spacious balcony perfect for entertaining guests.
- Storage unit in car park.
- Two kilometres from Brisbane's central business district.