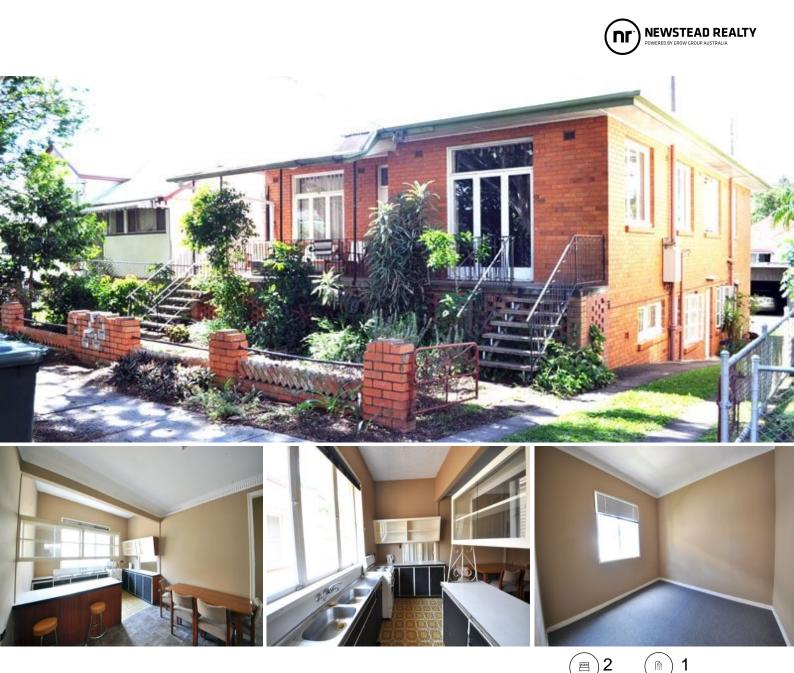

## Perfectly Situated in New Farm!

This roomy 2 bedroom 1 bathroom apartment, positioned at the front of the complex features a large front balcony for those lazy afternoons.

Only a short stroll away from the city cat and Brisbane River and situated in the heart of the New Farm Precinct.

This unit is perfect for tenants big on lifestyle. It is close to superb restaurants, boutique shopping, pedestrian pathways and recreational parks.

Features include:

- 2 Bedrooms
- 1 bathroom
- Built in robe
- Communal laundry
- Large balcony
- Close proximity to public transport and city cat
- Less than 500m to Merthyr Village & New Farm Park
- A walk away from the vibrant Fortitude Valley and China Town Mall