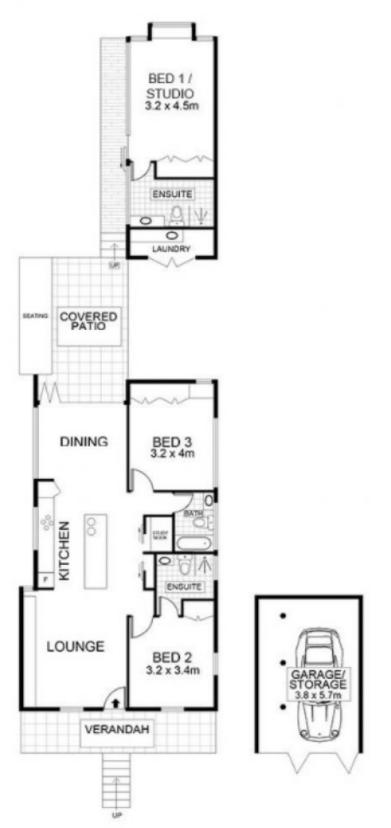

Price:

\$1,058,500

**Robert Lamprecht** 0419 999 989 22 Royal Tce Hamilton

Floor plans are for illustration purposes only. Measurements are in metres and are approximate.