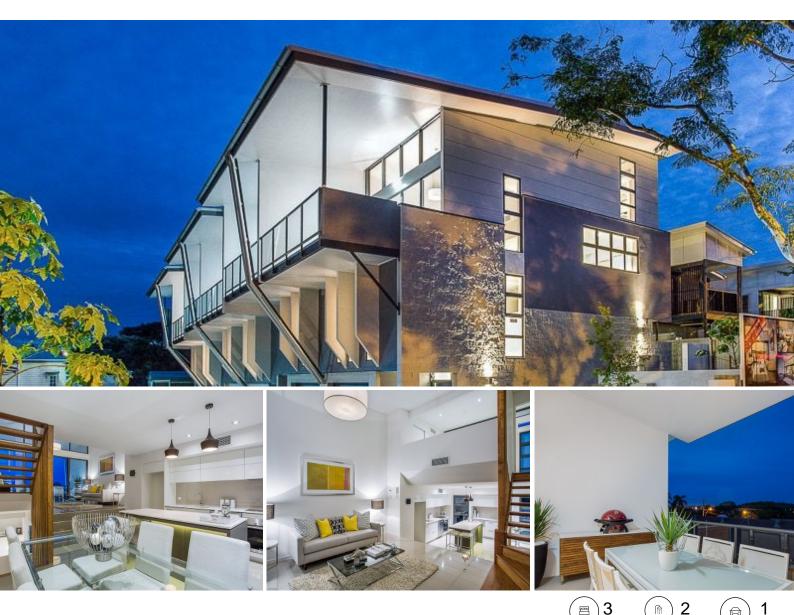

## 1 WEEK UNDER CONTRACT!

Split across three glamorous levels arrives this immaculate 145sqm townhouse with an open-plan layout and amenities perfect for those familiar with executive living. Built in 2014 and designed by the award-winning Idearchitecture, this home features three bedrooms, two bathrooms and one car park. Amongst many other enticing characteristics, this property enjoys ample natural light, a courtyard and a large balcony area perfect for hosting. Other notable features include:

- Low body corporate around \$2514 per year
- Rented at \$620pw
- A galley-style kitchen with gas cooking, overhead cupboards and island bench tops
- Reverse cycle zoned and ducted air-conditioning
- Stainless steel BOSCH appliances and exquisite travertine flooring
- Timber staircase with foot level lighting
- One separate study nook
- Glass walls with scenic views in the direction of Mt Gravatt Hill and Toohey  $\ensuremath{\mathsf{Forest}}$
- Video surveillance installed throughout the property
- Ample storage