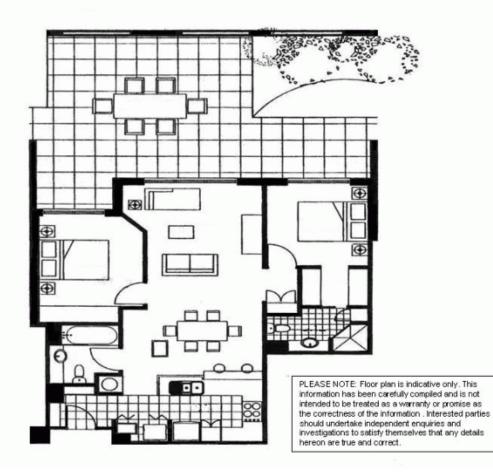

## Ground floor pet-friendly 2 bed, 2 bath \$490

Private and spacious unit in a small complex right across the road from Newstead Park. A short stroll to Gasworks, River walk, Brekkie Creek hotel. Great public transport options.

- Two large bedrooms, main with en suite and walk-in robe
- Spacious kitchen with granite bench tops
- Large private balcony
- Air-conditioned living area
- Pet friendly
- One car space in secure basement
- Fast internet (FTTB)
- Pool
- Resident manager