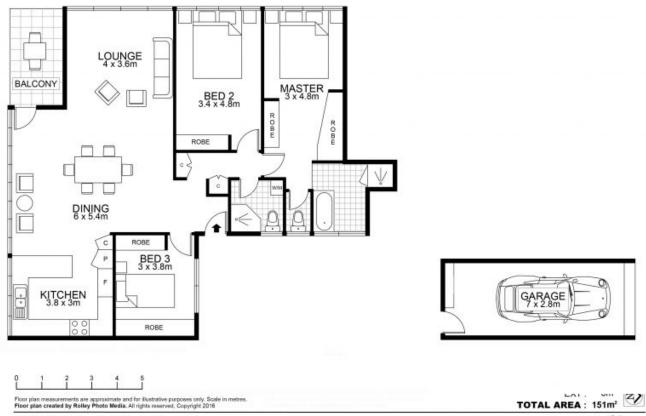

## **UNCONDITIONAL IN 7 DAYS!**

Combining absolute river frontage and a premier south-east Queensland address, Newstead Realty are proud to present this gorgeous home at 18/128 Oxlade Drive in New Farm. Upon entry your eyes will be drawn towards scintillating views of Brisbane River which put a sparkling touch on a spacious 137sqm property that utilises every inch perfectly by integrating spacious living, dining and sitting areas. Located on level five of six in an exclusive 24-unit residential complex, additional amenities of note include:

- Body corporate \$1450 qtr
- Healthy sinking fund with over \$280,0000
- An elegant kitchen with electric cooking facilities, granite benchtops, ample storage, dishwasher cabinetry and directional spot lights.
- Tiled flooring throughout living and dining areas.
- Climate control in the form of air-conditioning and ceiling fans.
- Access to a well-sized private balcony overlooking the nearby park and river.
- Carpeted bedrooms with built-in wardrobes, mirrors and storage.
- Scope to use the third bedroom as a study.
- One lock up secure car park garage