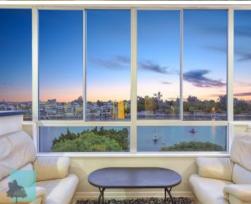

- Body corporate \$1450 qtr
- Healthy sinking fund with over \$280,0000
- An elegant kitchen with electric cooking facilities, granite benchtops, ample storage, dishwasher cabinetry and directional spot lights.
- Tiled flooring throughout living and dining areas.
- Climate control in the form of air-conditioning and ceiling fans.
- Access to a well-sized private balcony overlooking the nearby park and river.
- Carpeted bedrooms with built-in wardrobes, mirrors and storage.
- Scope to use the third bedroom as a study.
- One lock up secure car park garage