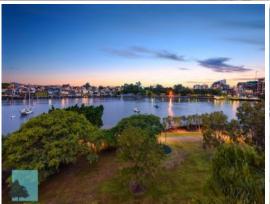

- Body corporate \$1450 qtr
- Healthy sinking fund with over \$280,0000
- An elegant kitchen with electric cooking facilities, granite benchtops, ample storage, dishwasher cabinetry and directional spot lights.
- Tiled flooring throughout living and dining areas.
- Climate control in the form of air-conditioning and ceiling fans.
- Access to a well-sized private balcony overlooking the nearby park and river.
- Carpeted bedrooms with built-in wardrobes, mirrors and storage.
- Scope to use the third bedroom as a study.
- One lock up secure car park garage