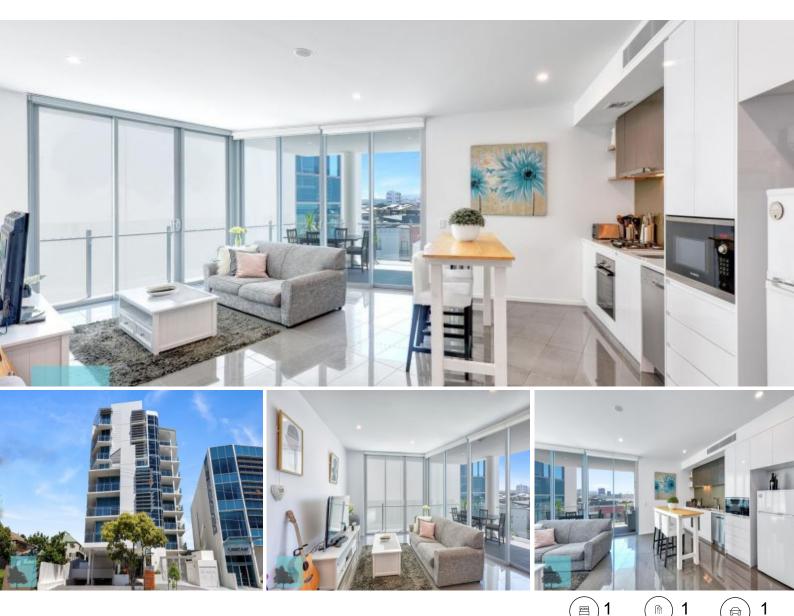

## Stunning One Bedroom Apartment!

Welcome to the Olympia... this immaculate, highly luxurious residence has just hit the market for the first time with Newstead Realty.

This stunning apartment is the epitome of sleek design and is complete with high end fixtures and fittings throughout. You will be hard pressed to find a residence that offers more in South Brisbane.

Situated on Russell Street you are just moments away from the West End Village Precinct, transport links and all the local amenities South Brisbane has to offer.

Boasting a high end gourmet inspired open plan kitchen with beautiful stone bench tops, tiled flooring, and European appliances with an integrated dishwasher, you will appreciate the meticulously planned elegant features, combined with a high end luxurious feel.

It features a good sized living and dining area that seamlessly flows through on to a well proportioned balcony.

The bedroom has built in wardrobes with drawers, shelves and rails and houses plenty of ro