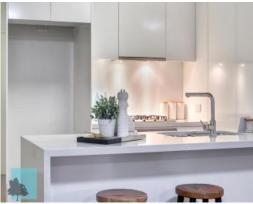

- Amazing Body corp sitting around \$631,000
- Body Corporate around \$1183qtr
- Rates around \$351qtr
- Stainless steel Miele kitchen appliances as well as thick stone bench tops.
- Timber flooring in the living areas of the apartment.
- Air-conditioning throughout the home.
- Walk-in wardrobes in both bedrooms.
- An additional study that backs onto the living area.
- Laundry facilities within the apartment.
- Upgraded travertine tiles in both bathrooms.