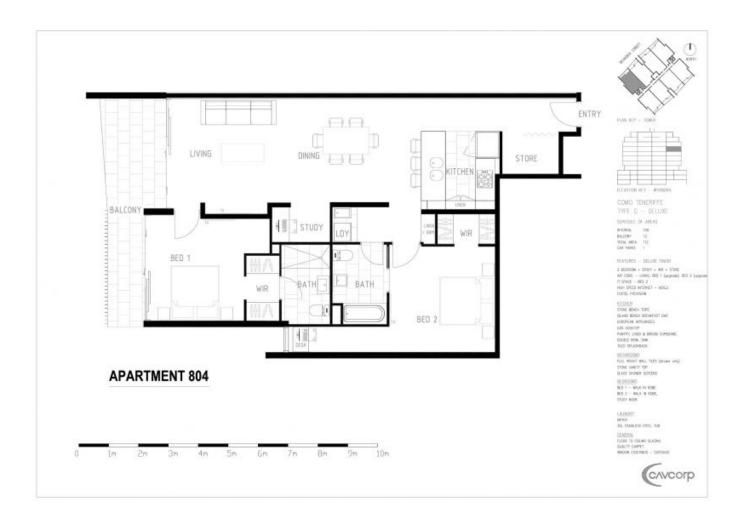

## City & River Views, Penthouse Upgrades, Polished Wooden Flooring!

Excellently positioned on level eight of Teneriffe's prestigious COMO Apartments, a landmark Cavcorp development that was constructed in 2013, this two bedroom apartment with two bathrooms is brilliantly designed. Upon entry guests are greeted by a multi-purpose room to the right and an open-plan layout that flows seamlessly to a large balcony with gorgeous river and city views. Incorporating high-quality penthouse finishes impressive amenities include:

- Amazing Body corp sitting around \$631,000
- Body Corporate around \$1183qtr
- Rates around \$351qtr
- Stainless steel Miele kitchen appliances as well as thick stone bench tops.
- Timber flooring in the living areas of the apartment.
- Air-conditioning throughout the home.
- Walk-in wardrobes in both bedrooms.
- An additional study that backs onto the living area.
- Laundry facilities within the apartment.
- Upgraded travertine tiles in both bathrooms.