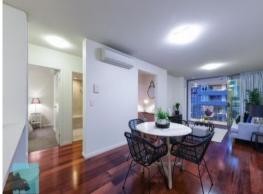

## City & River Views, Penthouse Upgrades, Polished Wooden Flooring!

Excellently positioned on level eight of Teneriffe's prestigious COMO Apartments, a landmark Cavcorp development that was constructed in 2013, this two bedroom apartment with two bathrooms is brilliantly designed. Upon entry guests are greeted by a multi-purpose room to the right and an open-plan layout that flows seamlessly to a large balcony with gorgeous river and city views. Incorporating high-quality penthouse finishes impressive amenities include:

- Amazing Body corp sitting around \$631,000
- Body Corporate around \$1183qtr
- Rates around \$351qtr
- Stainless steel Miele kitchen appliances as well as thick stone bench tops.
- Timber flooring in the living areas of the apartment.
- Air-conditioning throughout the home.
- Walk-in wardrobes in both bedrooms.
- An additional study that backs onto the living area.
- Laundry facilities within the apartment.
- Upgraded travertine tiles in both bathrooms.