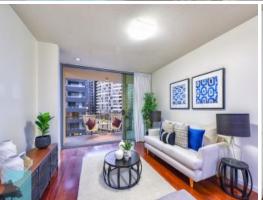

## City & River Views, Penthouse Upgrades, Polished Wooden Flooring!

Excellently positioned on level eight of Teneriffe's prestigious COMO Apartments, a landmark Cavcorp development that was constructed in 2013, this two bedroom apartment with two bathrooms is brilliantly designed. Upon entry guests are greeted by a multi-purpose room to the right and an open-plan layout that flows seamlessly to a large balcony with gorgeous river and city views. Incorporating high-quality penthouse finishes impressive amenities include:

- Amazing Body corp sitting around \$631,000
- Body Corporate around \$1183qtr
- Rates around \$351qtr
- Stainless steel Miele kitchen appliances as well as thick stone bench tops.
- Timber flooring in the living areas of the apartment.
- Air-conditioning throughout the home.
- Walk-in wardrobes in both bedrooms.
- An additional study that backs onto the living area.
- Laundry facilities within the apartment.
- Upgraded travertine tiles in both bathrooms.