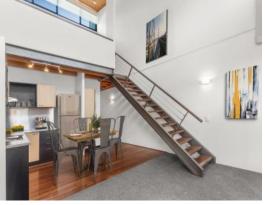

## Renovated Loft Style Apartment

With fresh paint & carpets, this 2-bedroom, 2-bathroom loft apartment overlooking quiet Dath St will certainly impress.

The Cannery is located in the heart of Teneriffe, surrounded by popular cafes and dining spots. Take a short ferry ride and you are in Oxford St, Bulimba. Walk to Gasworks, New Farm Park or the James St precinct.