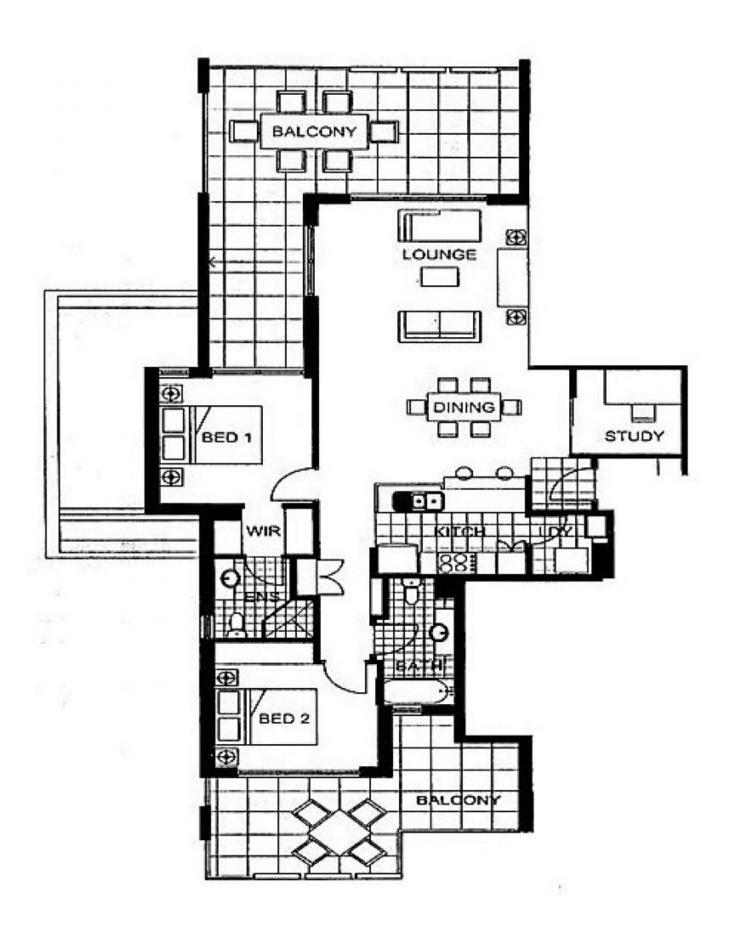

## Spacious 2 Bed, 2 Bath + Study

Lovely spacious unit in a small complex across the road from Newstead Park, and a short stroll to Gasworks and the river walk. Great public transport options: choose bus, train, ferry or city cycle, or ride your bike!

## Features:

- two large bedrooms, main with en suite and walk-in robe
- ? spacious kitchen with granite bench tops
- ? dual balconies create great flow-through breezes
- air-conditioning to living area and newly installed in both bedrooms
- separate laundry
- ? ? ? one car space plus storage cage in secure basement
- ? fast internet (fibre-to-the-building: faster and cheaper than nbn!)
- ? pool
- resident manager.