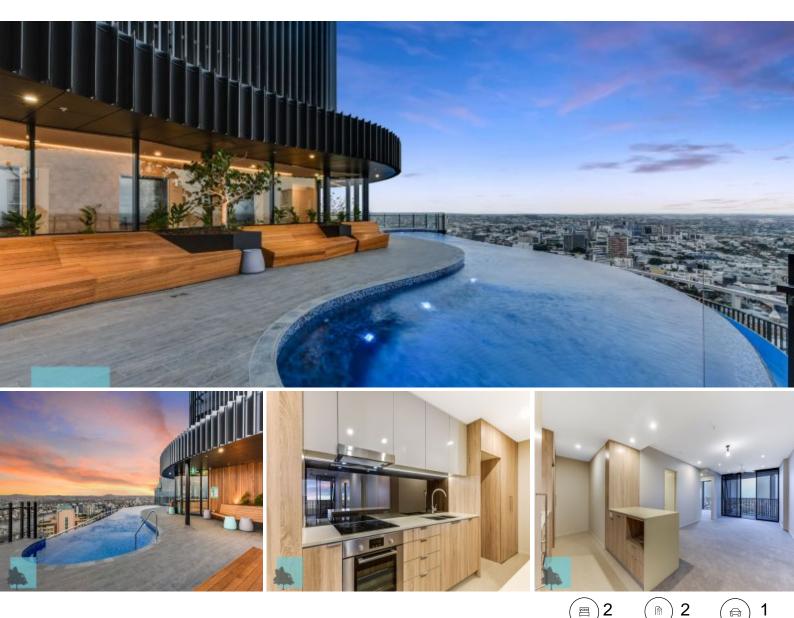

## Introducing The Spire!

Newstead Realty is proud to present to the rental market this 36th floor two bedroom, two bathroom, single car apartment located in Brisbane's Central Business District.

This stunning development is the epitome of sleek design, architectural brilliance, and is complete with high end fixtures and fittings throughout. You will be hard pressed to find a residence that offers more in Brisbane.

Boasting a high end gourmet inspired open plan kitchen with beautiful stone bench tops, ample storage, tiled flooring and European appliances with an integrated dishwasher, you will appreciate the meticulously planned elegant features combined with a high end luxurious feel.

Off the Kitchen features an open plan living and dining area, that seamlessly flows through on to a generously sized private balcony with stunning views of Brisbane River and the City.

Two generously sized bedrooms are complimented by built in wardrobes, and the master has an en-suite bathroom.