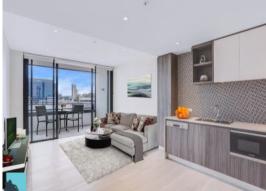

## A RARE UNISON APARTMENT WITH SPECTACULAR RIVER VIEWS!

Please contact Robert for a private viewing.

Situated within the luxurious confines of Mirvac's treasured Unison tower two, a landmark building that opened to the public in 2016, this 95sqm pet-friendly apartment is nothing short of spectacular in location and amenity. Boasting breathtaking views of the Brisbane River from the spacious balcony, other notable features include ducted air-conditioning, upgraded Miele appliances, gas cooking facilities, reconstituted stone bench tops and ample storage.

- Two bedrooms, two bathrooms and one car park (also with a storage unit).
- Amenities include ducted air-conditioning, upgraded Miele appliances, electric cooking facilities, reconstituted stone bench tops and ample kitchen storage.
- Oak-look flooring in living areas and carpeted well sized bedrooms.
- A private and spacious balcony with dazzling views of the iconic Brisbane River.
- Residential perks include a well equipped gymnasium, swimming pool, barbeque area with r