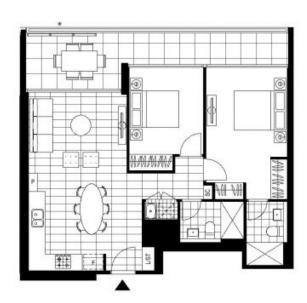

- Two bedrooms, two bathrooms and one car park (also with a storage unit).
- Amenities include ducted air-conditioning, upgraded Miele appliances, electric cooking facilities, reconstituted stone bench tops and ample kitchen storage.
- Oak-look flooring in living areas and carpeted well sized bedrooms.
- A private and spacious balcony with dazzling views of the iconic Brisbane River.
- Residential perks include a well equipped gymnasium, swimming pool, barbeque area with r

\$520,000 Price:

**Robert Lamprecht** 0419 999 989

LEVEL 4,5,6,7,8,9,11,13

2 BEDROOM APARTMENT Internal Area Balcony Area Total Area 76 m² 19 m² 95 m²

For further enquiries call 07 3852 9797 or visit unisonbymirvac.com