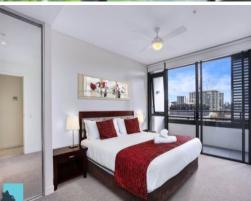

- Two bedrooms, two bathrooms and one car park (also with a storage unit).
- Amenities include ducted air-conditioning, upgraded Miele appliances, electric cooking facilities, reconstituted stone bench tops and ample kitchen storage.
- Oak-look flooring in living areas and carpeted well sized bedrooms.
- A private and spacious balcony with dazzling views of the iconic Brisbane River.
- Residential perks include a well equipped gymnasium, swimming pool, barbeque area with r