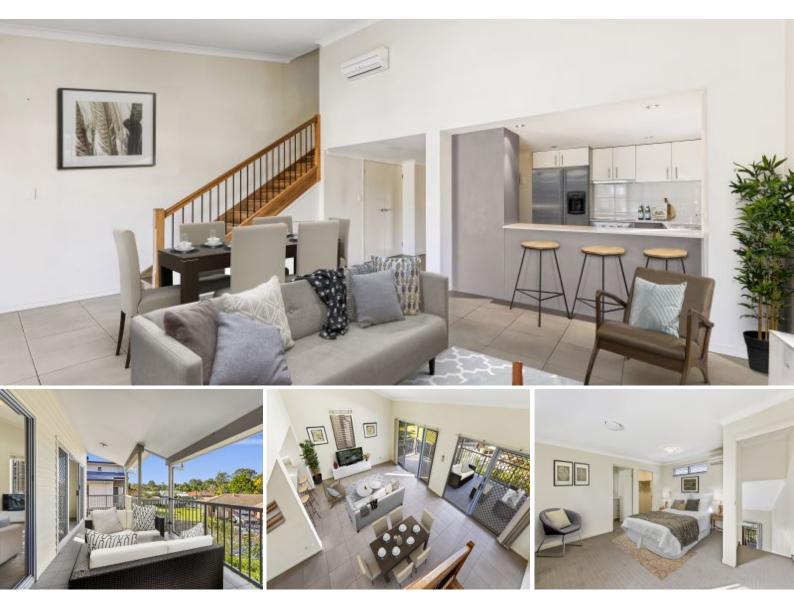

## 140sqm Living, Private and leafy outlook, Freshly Painted.

Glowing with excellent natural light, this magnificently spacious & freshly painted 140sqm property features three bedrooms, two bathrooms and one secure car park. Split across two levels, upon entry you'll be blown away by the free-flowing nature of the home which travels seamlessly from the living and dining areas to the entertainer's balcony. Within the property, wonderful amenities include high ceilings, air conditioning, timber staircases, stone benchtops, ample storage, a Venini dishwasher, Omega cooktops and Westinghouse oven. Without question, this is a gem of a property in Brisbane's northern suburbs.

Property features:

- Low body corporate \$2664 per year
- Vacant possession which was previously rented for \$430pw
- Rates \$376 per quarter
- Utilities \$270 per quarter

13 kilometres from the central business district in Aspley, this property is within close proximity to the renowned Westfield Chermside Shopping Centre and Aspley Shopping Centre. Furthermore, there are many reputable schools nearby such as St. Dympna's Primary School, Price: