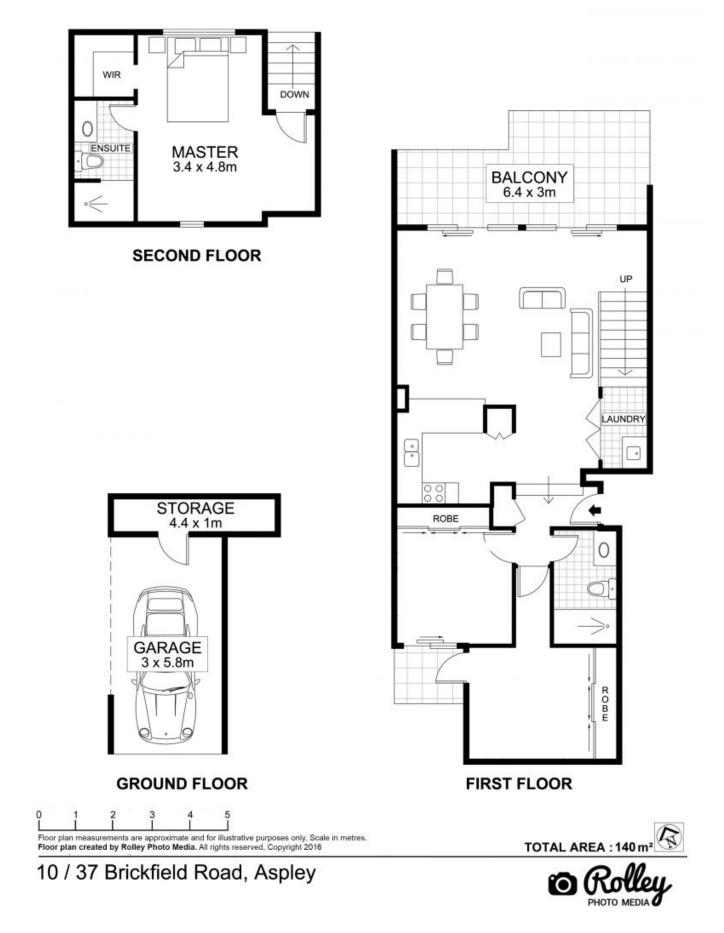

## 140sqm Living, Private and leafy outlook, Freshly Painted.

Glowing with excellent natural light, this magnificently spacious & freshly painted 140sqm property features three bedrooms, two bathrooms and one secure car park. Split across two levels, upon entry you'll be blown away by the free-flowing nature of the home which travels seamlessly from the living and dining areas to the entertainer's balcony. Within the property, wonderful amenities include high ceilings, air conditioning, timber staircases, stone benchtops, ample storage, a Venini dishwasher, Omega cooktops and Westinghouse oven. Without question, this is a gem of a property in Brisbane's northern suburbs.