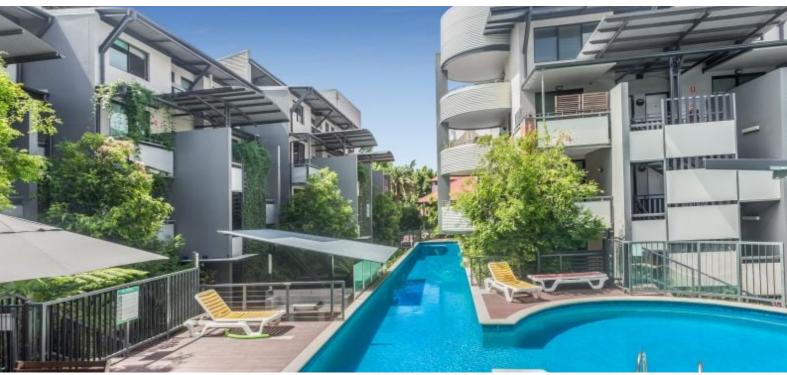

## **RENOVATED 3 BED LOFT - TENERIFFE STYLE**

This North facing apartment has views across the Brisbane River and back to the City - it's a wonderful place to live.

RENOVATIONS are currently in the works, and include new carpets, fresh paint, new curtains/blind, new cooktop and more!

3 spacious bedrooms, 2 generous bathrooms, loft style apartment that will certainly impress!

The Cannery is located in the heart of Teneriffe, surrounded by popular cafes and dining spots. Take a short ferry ride and you are in Oxford St, Bulimba. Walk to Gasworks, New Farm Park or the James St precinct.

Excellent on-site management ensures well-maintained subtropical gardens and security. The Cannery features include:

- \* CityGlider Bus, CityCat Ferry and the Brisbane river right across the street
- \* Several cafes and restaurants metres from your door