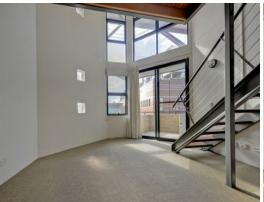

## **RENOVATED 3 BED LOFT - TENERIFFE STYLE**

This North facing apartment has views across the Brisbane River and back to the City - it's a wonderful place to live.

RENOVATIONS are currently in the works, and include new carpets, fresh paint, new curtains/blind, new cooktop and more!

3 spacious bedrooms, 2 generous bathrooms, loft style apartment that will certainly impress!

The Cannery is located in the heart of Teneriffe, surrounded by popular cafes and dining spots. Take a short ferry ride and you are in Oxford St, Bulimba. Walk to Gasworks, New Farm Park or the James St precinct.