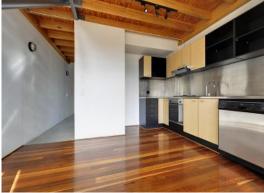

## **RENOVATED 3 BED LOFT - TENERIFFE STYLE**

This North facing apartment has views across the Brisbane River and back to the City - it's a wonderful place to live.

RENOVATIONS are currently in the works, and include new carpets, fresh paint, new curtains/blind, new cooktop and more!

3 spacious bedrooms, 2 generous bathrooms, loft style apartment that will certainly impress!

The Cannery is located in the heart of Teneriffe, surrounded by popular cafes and dining spots. Take a short ferry ride and you are in Oxford St, Bulimba. Walk to Gasworks, New Farm Park or the James St precinct.