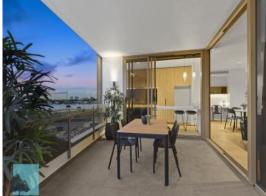

## Luxurious, State Of The Art, Award Winning LUCENT!

Lucent is the latest masterpiece produced by award-winning property developer Cavcorp. This rare N-E corner 116sqm two bedroom, two bathroom home with one car park boasts a range of five-star amenities. These include an open-plan design, timber floors, walk-in wardrobes, 40mm stone benchtops, gas cooktops, European stainless steel appliances, ducted air-conditioning and spacious 24sqm balcony featuring a beautiful kitchen servery. Furthermore, upstairs at Club 55 is Australia's longest rooftop infinity pool with dedicated underwater speakers, uninterrupted city views, a world-class fitness centre with free weights, Teppanyaki bar, open-air cinema, private dining room, sauna, spa, 42 European sunbeds, yoga lawn and golf simulator.