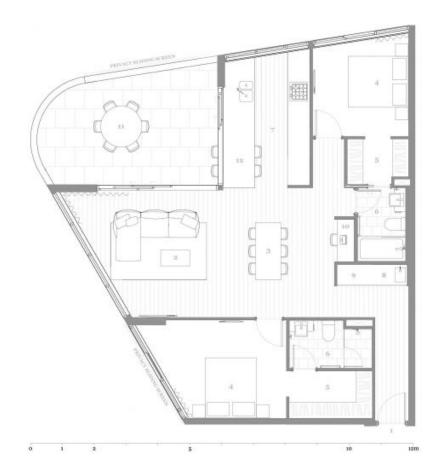

## LUCENT

| Floor Area<br>Balcony Area<br>Total Area |  | 95 m²<br>21 m²<br>116 m² |  |                             |                                                                        |                          |  |
|------------------------------------------|--|--------------------------|--|-----------------------------|------------------------------------------------------------------------|--------------------------|--|
|                                          |  |                          |  | 3 Di<br>4 Be<br>5 W<br>6 Bi | stry<br>strig<br>string<br>sdecom<br>alle in Robe<br>aftersom<br>behan | 8<br>9<br>10<br>11<br>12 |  |