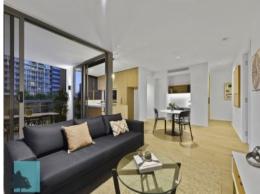

## Luxurious, State Of The Art, Award Winning LUCENT!

Lucent is the latest masterpiece produced by award-winning property developer Cavcorp. This rare N-E corner 116sqm two bedroom, two bathroom home with one car park boasts a range of five-star amenities. These include an open-plan design, timber floors, walk-in wardrobes, 40mm stone benchtops, gas cooktops, European stainless steel appliances, ducted air-conditioning and spacious 24sqm balcony featuring a beautiful kitchen servery. Furthermore, upstairs at Club 55 is Australia's longest rooftop infinity pool with dedicated underwater speakers, uninterrupted city views, a world-class fitness centre with free weights, Teppanyaki bar, open-air cinema, private dining room, sauna, spa, 42 European sunbeds, yoga lawn and golf simulator.