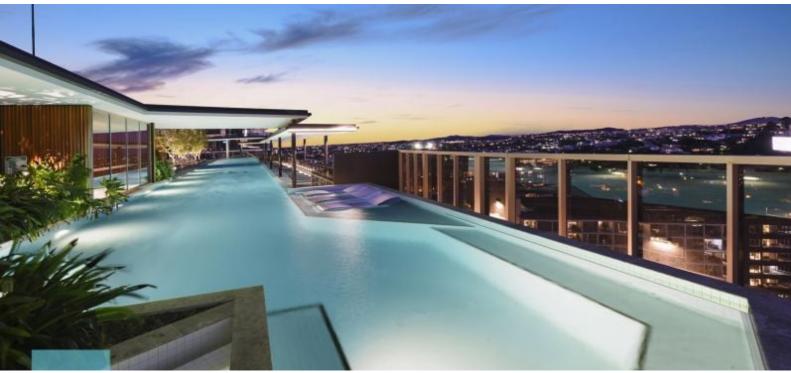

## Luxurious, State Of The Art, Award Winning LUCENT!

Lucent is the latest masterpiece produced by award-winning property developer Cavcorp. This rare N-E corner 116sqm two bedroom, two bathroom home with one car park boasts a range of five-star amenities. These include an open-plan design, timber floors, walk-in wardrobes, 40mm stone benchtops, gas cooktops, European stainless steel appliances, ducted air-conditioning and spacious 24sqm balcony featuring a beautiful kitchen servery. Furthermore, upstairs at Club 55 is Australia's longest rooftop infinity pool with dedicated underwater speakers, uninterrupted city views, a world-class fitness centre with free weights, Teppanyaki bar, open-air cinema, private dining room, sauna, spa, 42 European sunbeds, yoga lawn and golf simulator.