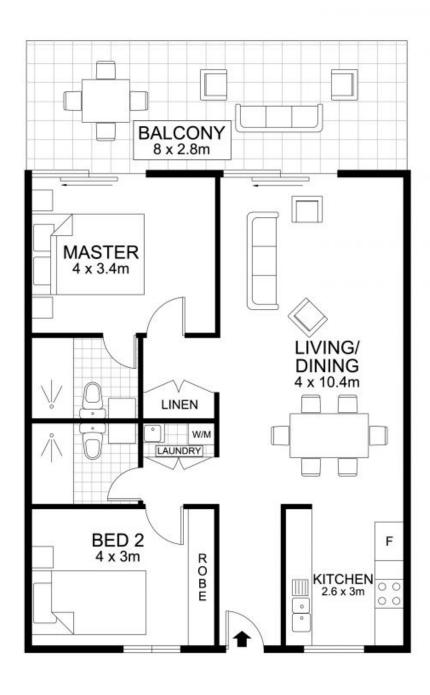

Suitable for couples, friends & small families, this property hosts two large bedrooms, an ensuite & main bathroom. Built in robes, air conditioning, internal laundry & a large balcony for entertaining family & friends.

A fully appointed kitchen features a large fridge space, stainless steel appliances, dishwasher & stone bench tops. This flows through to the well sized lounge and is a light filled, neutral space.

Enjoy glimpses of Brisbane City & take advantage of being a short stroll from the ferry, bikeways & boutique stores. West End is full of trendy bars, popular restaurants & hosts the famous Davies Park markets.

## Features include:

- over \$1,170,000 in the sinking fund.
- Body Corp around \$5190 per year
- Rental \$470pw

\$470,000 Price:

**Robert Lamprecht** 0419 999 989

INTERNAL: 82 m²
CARPORT: 18 m²
EXTERNAL: 19 m²
TOTAL AREA: 119 m²