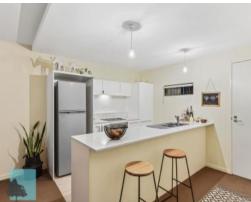

A fully appointed kitchen features a large fridge space, stainless steel appliances, dishwasher & stone bench tops. This flows through to the well sized lounge and is a light filled, neutral space.

Enjoy glimpses of Brisbane City & take advantage of being a short stroll from the ferry, bikeways & boutique stores. West End is full of trendy bars, popular restaurants & hosts the famous Davies Park markets.