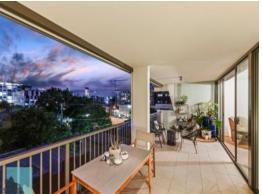

Suitable for couples, friends & small families, this property hosts two large bedrooms, an ensuite & main bathroom. Built in robes, air conditioning, internal laundry & a large balcony for entertaining family & friends.

A fully appointed kitchen features a large fridge space, stainless steel appliances, dishwasher & stone bench tops. This flows through to the well sized lounge and is a light filled, neutral space.

Enjoy glimpses of Brisbane City & take advantage of being a short stroll from the ferry, bikeways & boutique stores. West End is full of trendy bars, popular restaurants & hosts the famous Davies Park markets.