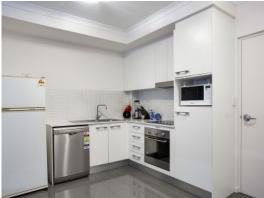

## LARGE ONE BEDROOM APARTMENT

Located in a quiet suburban street with the city only a stones throw away, this modern and fresh apartment is perfect for Brisbane's young professionals.

There is a large bedroom with walk in wardrobe, great sized covered alfresco area, functional and spacious kitchen with stone bench tops and stainless steel appliances throughout. Open plan living give the home a the spacious feel and the bathroom showcases shower, toilet and great cupboard space.

## Features:

- 1 Bedroom
- 1 Bathroom
- Modern kitchen with Stainless steel appliances
- Great sized balcony
- Street access from both Victoria St and Scott St
- Spit system air-conditioning
- Secure car park
- Pool