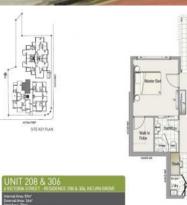

Price:

\$350 per week

**Darrin Leung** 0404 903 299

UNIT 208 & 306 6 VICTORIA STREET - RESIDENCE 208 & 306, KELVIN GROVE

Internal Area: 59m²
External Area: 14m²
Total Area: 73m²
Area: satiset is coordination with fire

Areas subject to coordination with final building formut plans