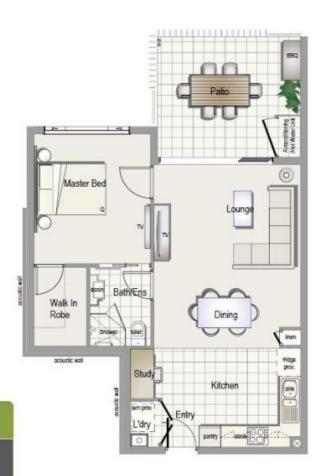

## LARGE ONE BEDROOM APARTMENT

Located in a quiet suburban street with the city only a stones throw away, this modern and fresh apartment is perfect for Brisbane's young professionals.

There is a large bedroom with walk in wardrobe, great sized covered alfresco area, functional and spacious kitchen with stone bench tops and stainless steel appliances throughout. Open plan living give the home a the spacious feel and the bathroom showcases shower, toilet and great cupboard space.

## Features:

- 1 Bedroom
- 1 Bathroom
- Modern kitchen with Stainless steel appliances
- Great sized balcony
- Street access from both Victoria St and Scott St
- Spit system air-conditioning
- Secure car park
- Pool

Price:

\$350 per week

**Darrin Leung** 0404 903 299

UNIT 208 & 306 6 VICTORIA STREET - RESIDENCE 208 & 306, KELVIN GROVE

Internal Area: 59m²
External Area: 14m²
Total Area: 73m²
Area: satiset is coordination with fire