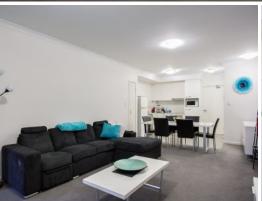

## LARGE ONE BEDROOM APARTMENT

Located in a quiet suburban street with the city only a stones throw away, this modern and fresh apartment is perfect for Brisbane's young professionals.

There is a large bedroom with walk in wardrobe, great sized covered alfresco area, functional and spacious kitchen with stone bench tops and stainless steel appliances throughout. Open plan living give the home a the spacious feel and the bathroom showcases shower, toilet and great cupboard space.

## Features:

- 1 Bedroom
- 1 Bathroom
- Modern kitchen with Stainless steel appliances
- Great sized balcony
- Street access from both Victoria St and Scott St
- Spit system air-conditioning
- Secure car park
- Pool