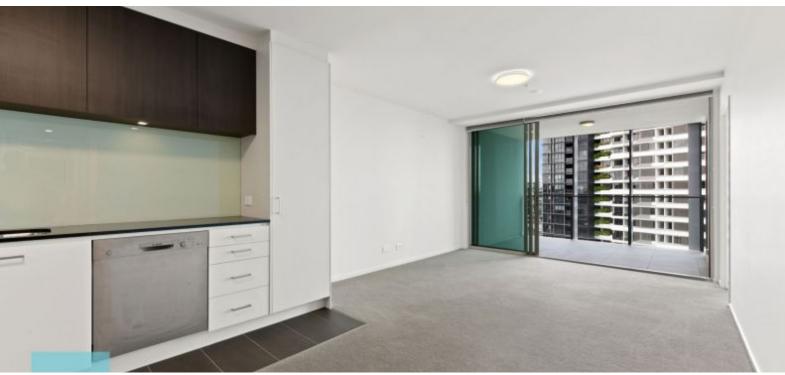

## Location, Convienence and Lifestyle + Study

Located adjacent to Gasworks, Skyring Apartments, this spacious two bedroom apartment with study area, walk-in wardrobes, and generous balcony is sure to impress.

In addition, an immaculate kitchen with an entertainer's bench top, study and walk-in wardrobes in both bedrooms and bathrooms are present.

Embrace first-class security at the complex, aspects which are ensured through the use of an intercom system, card-controlled access to basement car parking, lobby and lift access.