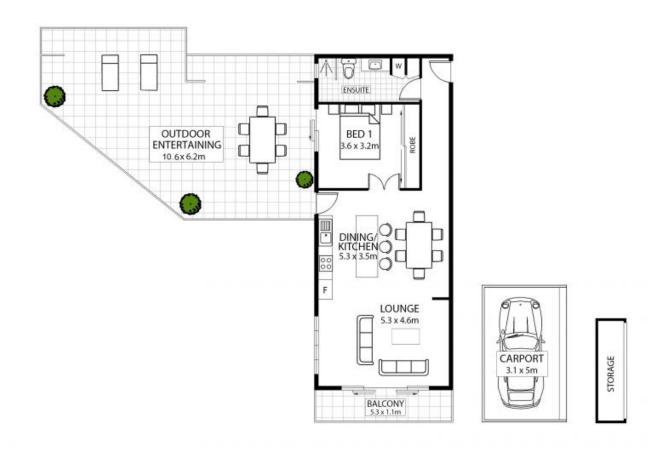

## EXTREMELY UNIQUE TENERIFFE APARTMENT IS THE BEST OF THE LOT!

Welcome to one of the rarest one bedroom, one bathroom apartments in Brisbane's prestigious inner-city suburb of Teneriffe. Designed to pique the interest of south-east Queensland's elite, this breezy and private home boasts scintillating views of the exceptional green facade and laneway at the heritage-listed London Offices, spans a huge 150sqm and boasts many notable amenities. On a daily basis you can enjoy stainless steel appliances, glass splashbacks, electric cooking facilities, 2.9 metre high ceilings, space to live comfortably with a dining and lounge area, ample storage, a private balcony, exclusive entertainment area and a renovated bathroom. Upon viewing this apartment you'll immediately come to the realisation that developers simply don't make them like this anymore.

## Property features:

- Spacious one bedroom, one bathroom and one car park property in Teneriffe.
- Open-plan layout is a mammoth 150sqm with 2.9 metre ceilings.
- This apartment is blessed with a private balcony as well as a large outdoor entertainment area that's perfect for hosting guests.
- Amenities include stainless steel appliances, glass splashbacks, electric cooking facili

**Price:** \$525,000

Robert Lamprecht

0 1 2 3 4 5
Floor plan measurements are approximate and for illustrative purposes only. Scale in metres.
Floor plan created by Rolley Photo Media. All rights reserved, Copyright 2018

INTERNAL: 75 m²
CARPORT: 16 m²
FRONT BALCONY: 7.5 m²
SIDE BALCONY: 65 m²
TOTAL: 164 m²

Rolley PHOTO MEDIA

6 46 Chermside St, Teneriffe