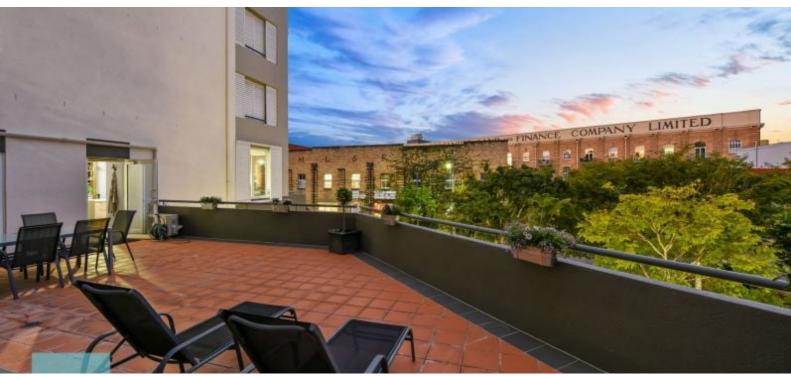

## EXTREMELY UNIQUE TENERIFFE APARTMENT IS THE BEST OF THE LOT!

Welcome to one of the rarest one bedroom, one bathroom apartments in Brisbane's prestigious inner-city suburb of Teneriffe. Designed to pique the interest of south-east Queensland's elite, this breezy and private home boasts scintillating views of the exceptional green facade and laneway at the heritage-listed London Offices, spans a huge 150sqm and boasts many notable amenities. On a daily basis you can enjoy stainless steel appliances, glass splashbacks, electric cooking facilities, 2.9 metre high ceilings, space to live comfortably with a dining and lounge area, ample storage, a private balcony, exclusive entertainment area and a renovated bathroom. Upon viewing this apartment you'll immediately come to the realisation that developers simply don't make them like this anymore.

## Property features:

- Spacious one bedroom, one bathroom and one car park property in Teneriffe.
- Open-plan layout is a mammoth 150sqm with 2.9 metre ceilings.
- This apartment is blessed with a private balcony as well as a large outdoor entertainment area that's perfect for hosting guests.
- Amenities include stainless steel appliances, glass splashbacks, electric cooking facili