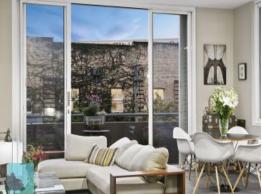

## EXTREMELY UNIQUE TENERIFFE APARTMENT IS THE BEST OF THE LOT!

Welcome to one of the rarest one bedroom, one bathroom apartments in Brisbane's prestigious inner-city suburb of Teneriffe. Designed to pique the interest of south-east Queensland's elite, this breezy and private home boasts scintillating views of the exceptional green facade and laneway at the heritage-listed London Offices, spans a huge 150sqm and boasts many notable amenities. On a daily basis you can enjoy stainless steel appliances, glass splashbacks, electric cooking facilities, 2.9 metre high ceilings, space to live comfortably with a dining and lounge area, ample storage, a private balcony, exclusive entertainment area and a renovated bathroom. Upon viewing this apartment you'll immediately come to the realisation that developers simply don't make them like this anymore.

## Property features:

- Spacious one bedroom, one bathroom and one car park property in Teneriffe.
- Open-plan layout is a mammoth 150sqm with 2.9 metre ceilings.
- This apartment is blessed with a private balcony as well as a large outdoor entertainment area that's perfect for hosting guests.
- Amenities include stainless steel appliances, glass splashbacks, electric cooking facili