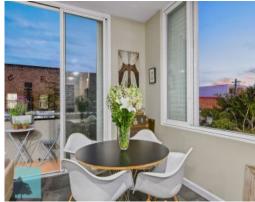

## EXTREMELY UNIQUE TENERIFFE APARTMENT IS THE BEST OF THE LOT!

Welcome to one of the rarest one bedroom, one bathroom apartments in Brisbane's prestigious inner-city suburb of Teneriffe. Designed to pique the interest of south-east Queensland's elite, this breezy and private home boasts scintillating views of the exceptional green facade and laneway at the heritage-listed London Offices, spans a huge 150sqm and boasts many notable amenities. On a daily basis you can enjoy stainless steel appliances, glass splashbacks, electric cooking facilities, 2.9 metre high ceilings, space to live comfortably with a dining and lounge area, ample storage, a private balcony, exclusive entertainment area and a renovated bathroom. Upon viewing this apartment you'll immediately come to the realisation that developers simply don't make them like this anymore.

## Property features:

- Spacious one bedroom, one bathroom and one car park property in Teneriffe.
- Open-plan layout is a mammoth 150sqm with 2.9 metre ceilings.
- This apartment is blessed with a private balcony as well as a large outdoor entertainment area that's perfect for hosting guests.
- Amenities include stainless steel appliances, glass splashbacks, electric cooking facili