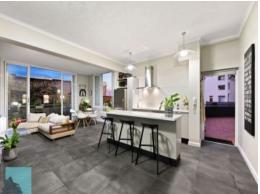

## EXTREMELY UNIQUE TENERIFFE APARTMENT IS THE BEST OF THE LOT!

Welcome to one of the rarest one bedroom, one bathroom apartments in Brisbane's prestigious inner-city suburb of Teneriffe. Designed to pique the interest of south-east Queensland's elite, this breezy and private home boasts scintillating views of the exceptional green facade and laneway at the heritage-listed London Offices, spans a huge 150sqm and boasts many notable amenities. On a daily basis you can enjoy stainless steel appliances, glass splashbacks, electric cooking facilities, 2.9 metre high ceilings, space to live comfortably with a dining and lounge area, ample storage, a private balcony, exclusive entertainment area and a renovated bathroom. Upon viewing this apartment you'll immediately come to the realisation that developers simply don't make them like this anymore.

## Property features:

- Spacious one bedroom, one bathroom and one car park property in Teneriffe.
- Open-plan layout is a mammoth 150sqm with 2.9 metre ceilings.
- This apartment is blessed with a private balcony as well as a large outdoor entertainment area that's perfect for hosting guests.
- Amenities include stainless steel appliances, glass splashbacks, electric cooking facili