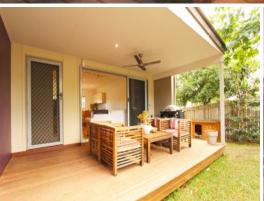

## PET FRIENDLY, SPACIOUS & SUN FILLED TOWNHOUSE

Split over three levels, this modern, semi-detached townhouse is perfectly located for those wanting convenience & lifestyle.

Just 7kms from Brisbane CBD & minutes from the cafe culture of Oxford Street, Bulimba, both your weekdays & weekends will be a breeze.

## Features include:

- Private entrance
- Full sized kitchen with dishwasher & stainless appliances
- Two king sized bedrooms with built in robes
- Two bathrooms, guest bathroom with bath tub
- Ceiling fans & ducted air conditioning
- Security screens throughout
- Single lock up remote garage with additional storage
- Internal laundry
- Covered private deck
- Small, low maintenance lawn & garden
- Garden shed
- Solar panels for efficient electricity