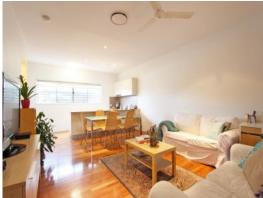

## Features include:

- Private entrance
- Full sized kitchen with dishwasher & stainless appliances
- Two king sized bedrooms with built in robes
- Two bathrooms, guest bathroom with bath tub
- Ceiling fans & ducted air conditioning
- Security screens throughout
- Single lock up remote garage with additional storage
- Internal laundry
- Covered private deck
- Small, low maintenance lawn & garden
- Garden shed
- Solar panels for efficient electricity