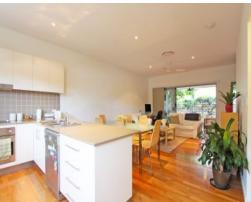

## Features include:

- Private entrance
- Full sized kitchen with dishwasher & stainless appliances
- Two king sized bedrooms with built in robes
- Two bathrooms, guest bathroom with bath tub
- Ceiling fans & ducted air conditioning
- Security screens throughout
- Single lock up remote garage with additional storage
- Internal laundry
- Covered private deck
- Small, low maintenance lawn & garden
- Garden shed
- Solar panels for efficient electricity