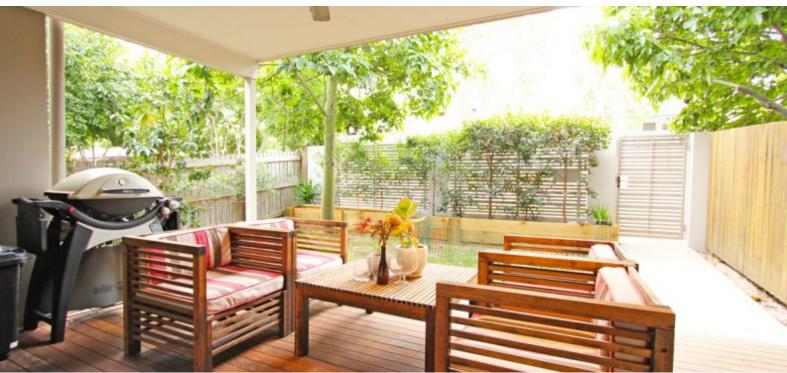

## PET FRIENDLY, SPACIOUS & SUN FILLED TOWNHOUSE

Split over three levels, this modern, semi-detached townhouse is perfectly located for those wanting convenience & lifestyle.

Just 7kms from Brisbane CBD & minutes from the cafe culture of Oxford Street, Bulimba, both your weekdays & weekends will be a breeze.

## Features include:

- Private entrance
- Full sized kitchen with dishwasher & stainless appliances
- Two king sized bedrooms with built in robes
- Two bathrooms, guest bathroom with bath tub
- Ceiling fans & ducted air conditioning
- Security screens throughout
- Single lock up remote garage with additional storage
- Internal laundry
- Covered private deck
- Small, low maintenance lawn & garden
- Garden shed
- Solar panels for efficient electricity