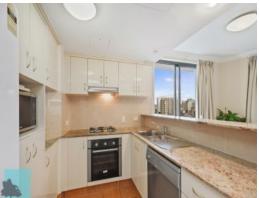

A spacious and well-designed apartment that comprises of good sized kitchen, open plan living and dining room, generous built in bedroom, ducted air-conditioning and a large alfresco balcony to entertain. Additionally, there is a secure car space with quiet lane access.