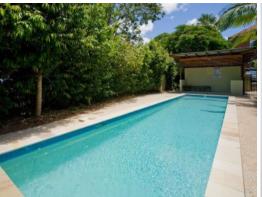

## Features:

- ? two large bedrooms with ceiling fans, main with en suite and walk-in robe
- ? open-plan living space flowing to a spacious balcony overlooking **Newstead Park**
- ? kitchen with granite bench tops and ample storage
- ? air-conditioning to living area
- ? separate laundry
- ? one car space plus storage in secure basement
- ? fast internet (fibre-to-the-building: faster and cheaper than NBN!)
- pool