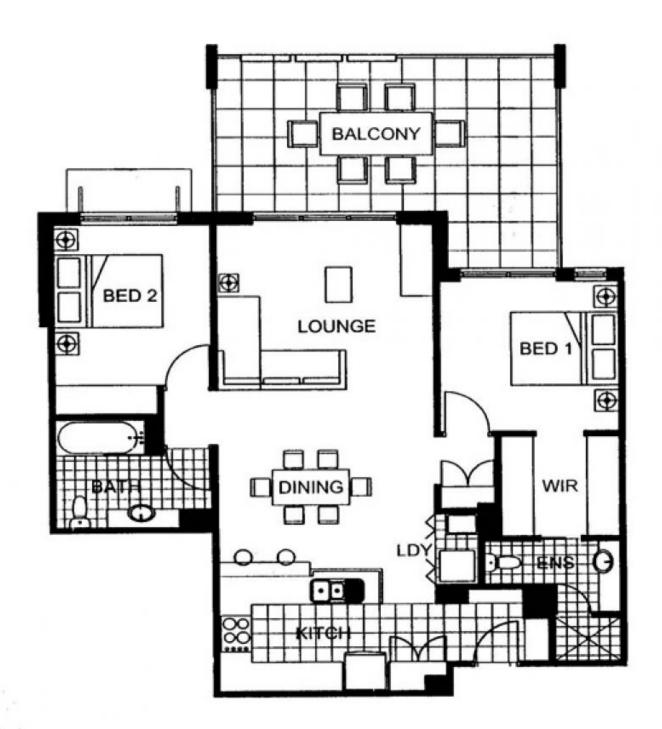

## Spacious 2 bed, 2 bath, 1 park + storage

Available 30 October

Lovely spacious unit in a small complex across the road from Newstead Park, and a short stroll to Gasworks and the riverwalk.

Great transport options: choose bus, train, ferry or CityCycle, or ride your bike!

## Features:

- ? two large bedrooms with ceiling fans, main with en suite and walk-in robe
- ? open-plan living space flowing to a spacious balcony overlooking **Newstead Park**
- ? kitchen with granite bench tops and ample storage
- ? air-conditioning to living area
- ? separate laundry
- ? one car space plus storage in secure basement
- ? fast internet (fibre-to-the-building: faster and cheaper than NBN!)
- pool