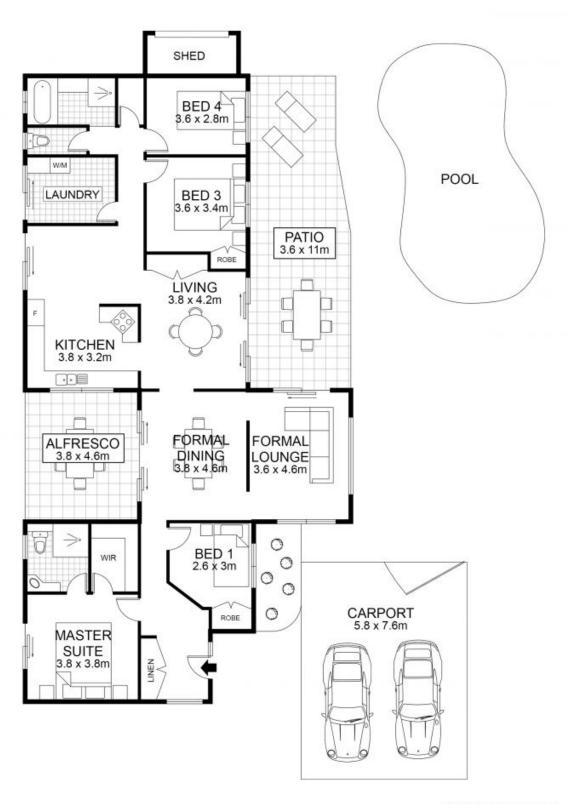

At the heart of the home and positioned perfectly to service both internal and outdoor living areas, the striking open plan kitchen is sure to be a delight for the chef and entertainer alike boasting a selection of modern appliances, including dishwasher, and generous cupboard space.

Built for Queensland lifestyle, the home also features a large covered patio overlooking the inviting pool. The perfect spot for year-round entertaining, outdoor dining or to just relax and unwind.

Astute buyers will notice:

- ? Solid brick and tile home, with 4 generous bedrooms
- ? Steel frame with insulated roof and walls

Low to Mid \$600,000's Price:

**Robert Lamprecht** 0419 999 989

0 1 2 3 4 5
Floor plan measurements are approximate and for illustrative purposes only. Scale in metres.
Floor plan created by Rolley Photo Media. All rights reserved, Copyright 2016

INTERNAL: 172 m²
CARPORT: 44 m²
EXTERNAL: 47 m²
TOTAL AREA: 263 m²