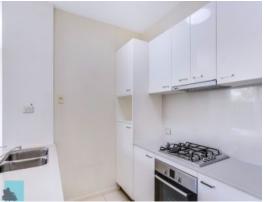

which includes a bath tub

- The kitchen contains quality kitchen appliances and a gas cook top
- The apartment has fully ducted air conditioning throughout
- There is a convenient study alcove

Price: \$400 per week