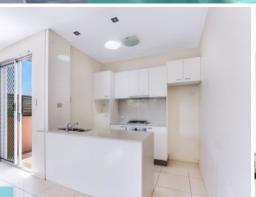

This apartment is cleverly designed and creates an element of space with the kitchen, dining and living areas all flowing together which then opens out onto the very large balcony which is ideal for family living and entertaining.

which includes a bath tub

- The kitchen contains quality kitchen appliances and a gas cook top
- The apartment has fully ducted air conditioning throughout
- There is a convenient study alcove

Price: \$400 per week