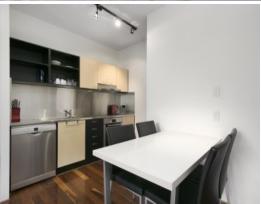

## Teneriffe Lifestyle at your Doorstep!

Looking out over leafy Dath St, this one-bedroom apartment features European appliances, stainless steel gourmet bench tops and splashbacks, polished hardwood flooring and a secure carpark for one vehicle.