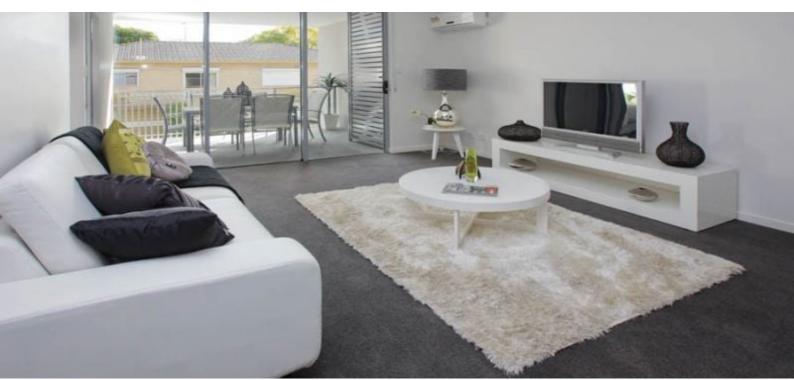

This spacious architecturally designed 1 Bedroom 1 Bathroom apartment features a large balcony and open plan living. The modern kitchen includes stone bench tops and stainless steel appliances.

This property won't last! To arrange an inspection now.

Features include:

- 1 Bedrooms, 1 Bathrooms
- Modern kitchen with Stainless steel appliances
- Large balcony
- Spit system air-conditioning
- Architecturally designed

\$385 per week

宫)1

h

1

A

**Darrin Leung** 0404 903 299