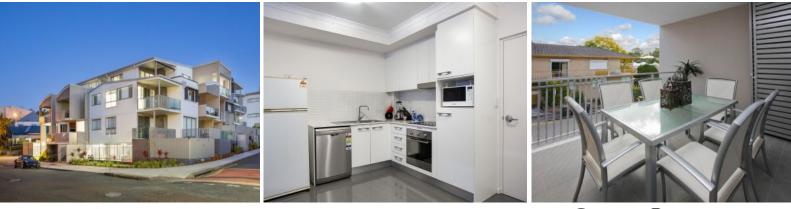

This spacious architecturally designed 1 Bedroom 1 Bathroom apartment features a large balcony and open plan living. The modern kitchen includes stone bench tops and stainless steel appliances.

This property won't last! To arrange an inspection now.

Features include:

- 1 Bedrooms, 1 Bathrooms
- Modern kitchen with Stainless steel appliances
- Large balcony
- Spit system air-conditioning
- Architecturally designed

\$385 per week

宫)1

h

1

A

**Darrin Leung** 0404 903 299