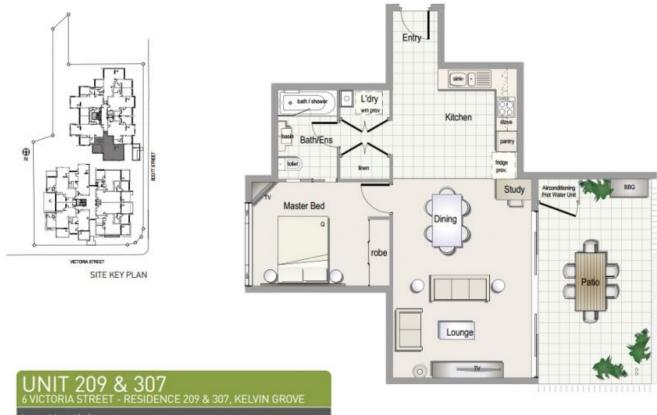

Internal Area:61m<sup>2</sup> External Area: 19m<sup>2</sup> Total Area: 80m<sup>2</sup>

reas subject to coordination with final building format pl