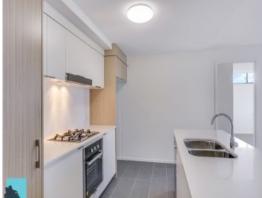

## Features include:

- 2 x Large Bedrooms With Floor to Ceiling Windows
- Modern Bathrooms
- Large Open Plan Living;
- Crisp, Modern Kitchen With Quality European Appliances & Gas Cooking
- Split -System Heating & Cool Air Conditioning
- Large Balcony With District Views
- 1x Secure Car Park
- Rec room in building