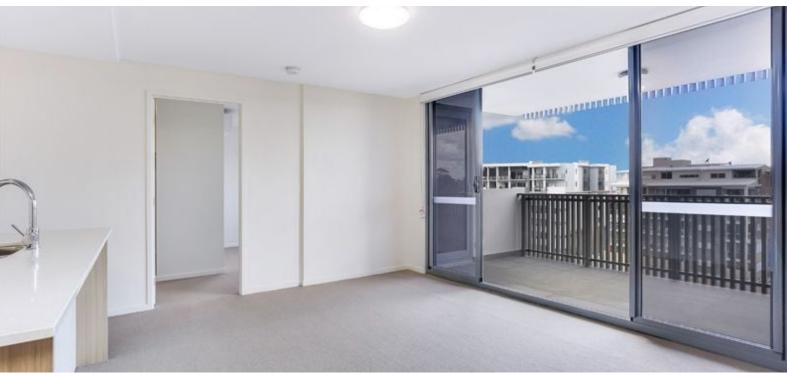

## Features include:

- 2 x Large Bedrooms With Floor to Ceiling Windows
- Modern Bathrooms
- Large Open Plan Living;
- Crisp, Modern Kitchen With Quality European Appliances & Gas Cooking
- Split -System Heating & Cool Air Conditioning
- Large Balcony With District Views
- 1x Secure Car Park
- Rec room in building