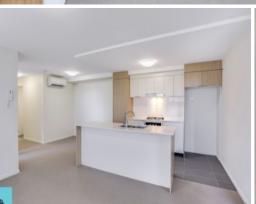

## Features include:

- 2 x Large Bedrooms With Floor to Ceiling Windows
- Modern Bathrooms
- Large Open Plan Living;
- Crisp, Modern Kitchen With Quality European Appliances & Gas Cooking
- Split -System Heating & Cool Air Conditioning
- Large Balcony With District Views
- 1x Secure Car Park
- Rec room in building