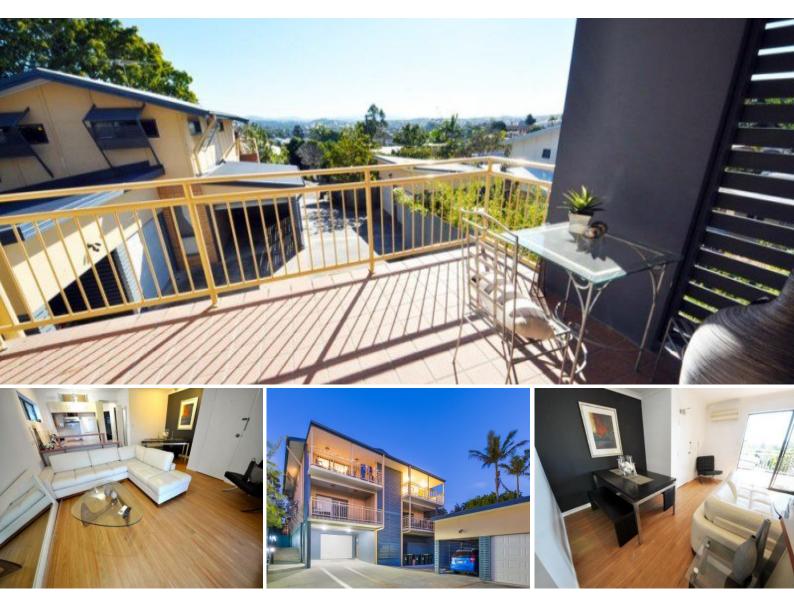

## Stunning Panoramic Views of Brisbane in a Leafy Street!

This 2 bed 2 bath apartment is located in one of the best streets in Clayfield and is one of the most sought after apartments in the complex due to its high position and uninterrupted views as far as the eye can see from the over-sized balcony!

The dining / lounge room has ranch sliders opening out to the over-sized balcony which is ideal for entertaining. The main bedroom features a walk in robe and an en-suite bathroom. With ceiling fans in all bedrooms, an air conditioned living area and secure remote controlled garage, this property has it all.