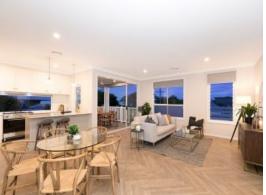

Merely one year old, upon entry you'll be blown away by breathtaking amenities which include unused European Delonghi appliances, imported Italian marble bench tops, herringbone floors and 2.9 metre plus ceilings.