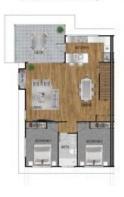

## **FLOOR PLANS**

TOWNHOME 4 3 bed · 2 bath · 2 Car LUG

> Internal Area 195m2 External Area 23m2 **Total Area 218 sqm**

LEVEL ONE Living Level

LEVEL TWO Master Suite

This image is an artists impression for graphic illustration purposes only and is subject to change due to detailed design considerations