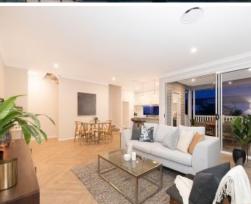

Merely one year old, upon entry you'll be blown away by breathtaking amenities which include unused European Delonghi appliances, imported Italian marble bench tops, herringbone floors and 2.9 metre plus ceilings.