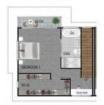

## **FLOOR PLANS**

TOWNHOME 4 3 bed · 2 bath · 2 Car LUG

> Internal Area 195m2 External Area 23m2 **Total Area 218 sqm**

LEVEL ONE Living Level

LEVEL TWO Master Suite

This image is an artists impression for graphic illustration purposes only and is subject to change due to detailed design considerations