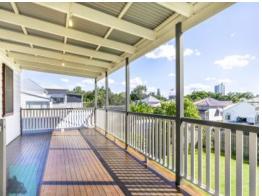

The three bedrooms are a great size one with built in wardrobe, plus there is a well-equipped kitchen with gas cooktop, and polished hardwood floors throughout.

A spacious entertainment deck enjoys a pleasant leafy outlook towards the Gabba and leads down to the very spacious and secure backyard complete with drive through carport access.