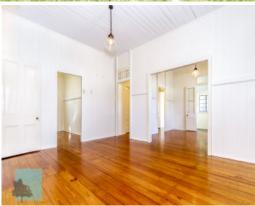

The home features a great floor plan that places bedrooms on one side with living and kitchen on the other, maximising space. Interiors are bright and breezy throughout and have an air-conditioned living area with separate dining and lounge rooms along with a front enclosed room which would make for the ideal study.

The three bedrooms are a great size one with built in wardrobe, plus there is a well-equipped kitchen with gas cooktop, and polished hardwood floors throughout.

A spacious entertainment deck enjoys a pleasant leafy outlook towards the Gabba and leads down to the very spacious and secure backyard complete with drive through carport access.