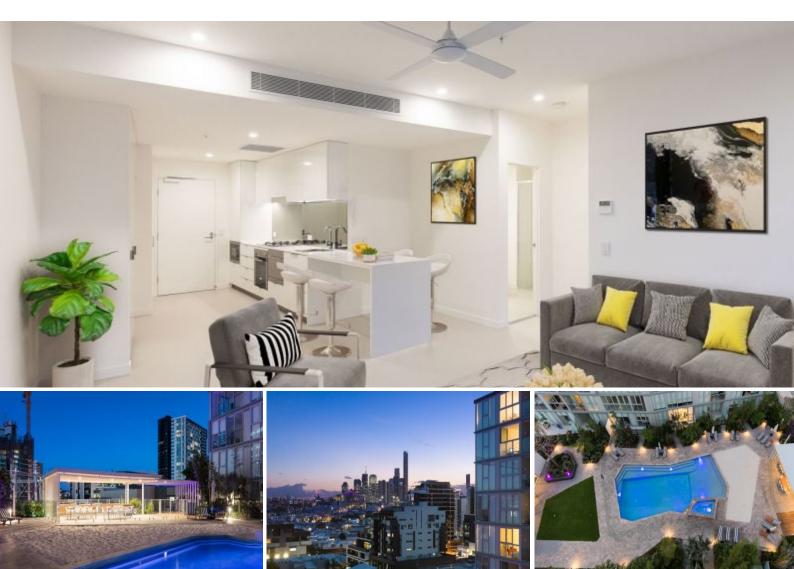

Wonderfully situated in the heart of Newstead, a premier inner-city suburb recently voted as Australia's most trendiest, arrives this beautiful one bedroom unit inside Newstead Towers.

Located on level 11 in the 14 level block, this quaint home boasts scintillating views of Brisbane's picturesque city skyline and features world-class amenities all throughout the cosy apartment.

Upon entry to this magnificently designed home, you'll be greeted by a lengthy entry point with ample storage space instantly recognisable amongst many other highly desired amenities.

Glamorous features include a open-plan tiled living area, sizeable bedroom, separate study nook off the living area and a gourmet kitchen area with stone benchtops.

Additional perks that the future homeowner will be able to enjoy include access to a pool beach oasis, teppanyaki bar, yoga lawn and fully equipped gymnasium.

Price:

Contact Agent

宫)1

A

1

A

**Robert Lamprecht** 0419 999 989