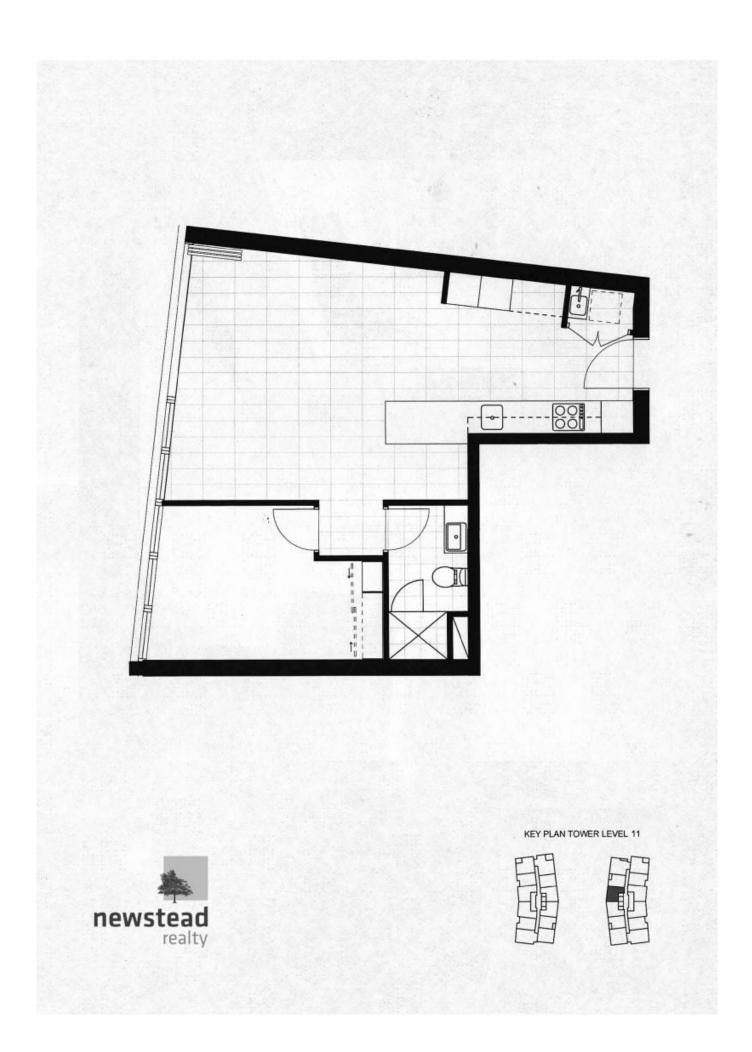

Upon entry to this magnificently designed home, you'll be greeted by a lengthy entry point with ample storage space instantly recognisable amongst many other highly desired amenities.

Glamorous features include a open-plan tiled living area, sizeable bedroom, separate study nook off the living area and a gourmet kitchen area with stone benchtops.