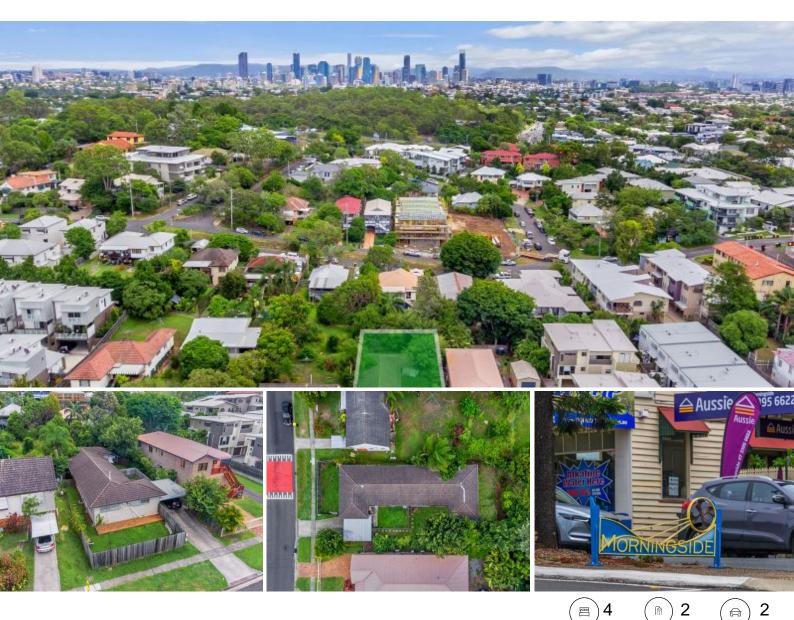

## **Development Opportunity!**

Minutes away from shops, public transport and the central business district arrives this 647sqm block in Morningside that's perfect for investors looking to develop apartments or townhouses.

Located on an extremely flat block with minimal slope of 1.85 metres and boasting an enticing 16.7 metre frontage, this property has unlimited potential.

Property features are:

- \* 647m2 block with so much upside
- \* Totally remove existing flats
- \* Each flat offers 2 bedrooms plus 1 bathroom and car accommodation
- \* Current rental returns of approximately \$605 per week for both flats
- \* No flooding or overland flow paths noted
- \* Proven sales for new townhouses & apartments in the suburb
- \* Short walk to cafes, trains and parklands
- \* Perfect for a super fund project or boutique developer