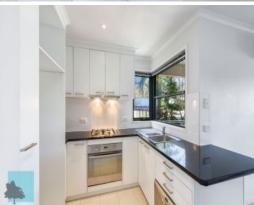

For your extra comfort there is air-conditioning in the open plan living area and the spacious bedroom.

The kitchen is bold and packed full of storage space and even features 4 gas burner hotplates for all you foodies that love to host.