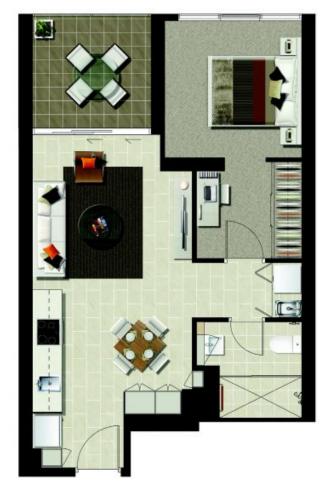

## TYPE A

Internal Area 50m² External Area 7m² Total Area 57m²

Apartment Numbers 202 - 1102

Note: This layout plan is only indicative of the anticipated, as constructed, internal layout and design for the Lot. The Seller may make changes to the interior layout and design of the Lot in accordance with the Contract and which are not Substantial Changes (as defined in the Contract).