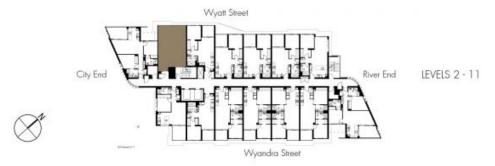

## TYPE A

Internal Area 50m² External Area 7m² Total Area 57m²

Apartment Numbers 202 - 1102

Note: This layout plan is only indicative of the anticipated, as constructed, internal layout and design for the Lot. The Seller may make changes to the interior layout and design of the Lot in accordance with the Contract and which are not Substantial Changes (as defined in the Contract).